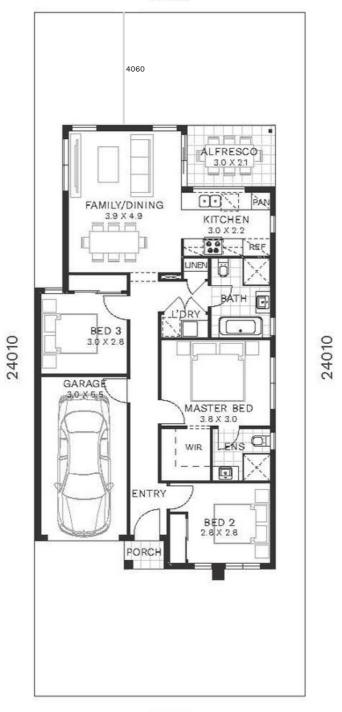

9400

9400

| Ground Floor | 94.7 sqm | Alfresco | 6.6 sqm         |
|--------------|----------|----------|-----------------|
| Garage       | 18.3 sqm | TOTAL    | 121 sqm   13 sq |
| Porch        | 1.4 sqm  |          |                 |