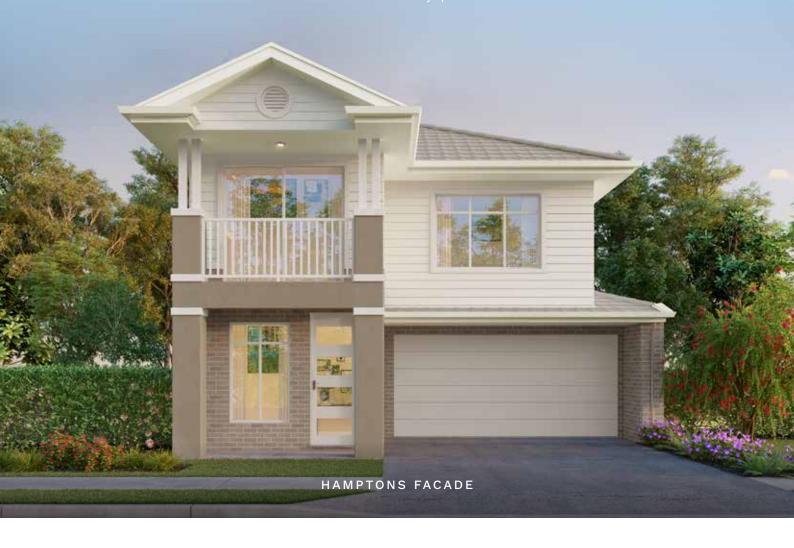

SIGNATURE SERIES

## / ORLANDO 30

A home that truly reflects the joy of family living. The open flow from the moment you walk through the front door, effortlessly carries you through to the open plan living spaces and large alfresco area. With four bedrooms cleverly located upstairs with its own rumpus room, the thoughtful layout finds harmony and balance in every space.



## / FACADE OPTIONS







CITY COASTAL COUNTRY

## /ORLANDO 30





GROUND FLOOR

111.00 sqm 38.30 sqm



FIRST FLOOR

**Ground Floor** 

Garage

| Porch       | 3.30 sqm              | 3. Garage   | 5.50 x 6.45 m | 10. Bedroom 4      | 3.24 x 3.01 m |
|-------------|-----------------------|-------------|---------------|--------------------|---------------|
| Alfresco    | 20.50 sqm             | 4. Dining   | 3.67 x 4.63 m | 11. Rumpus         | 4.07 x 4.40 m |
| First Floor | 109.50 sqm            | 5. Kitchen  | 2.50 x 4.54 m | 12. Master Bedroom | 3.78 x 4.54 m |
| Balcony     | 3.30 sqm              | 6. Living   | 5.93 x 4.10 m |                    |               |
| TOTAL       | 285.90 sqm   30.80 sq | 7. Alfresco | 6.41 x 3.20 m |                    |               |
|