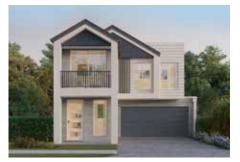

SIGNATURE SERIES

## / ORLANDO 30

A home that truly reflects the joy of family living. The open flow from the moment you walk through the front door, effortlessly carries you through to the open plan living spaces and large alfresco area. With four bedrooms cleverly located upstairs with its own rumpus room, the thoughtful layout finds harmony and balance in every space.



## / FACADE OPTIONS







CITY COASTAL COUNTRY

## /ORLANDO 30





GROUND FLOOR

111.00 sqm 38.30 sqm



FIRST FLOOR

**Ground Floor** 

Garage

| Porch       | 3.30 sqm              | 3. Garage   | 5.50 x 6.45 m | 10. Bedroom 4      | 3.24 x 3.01 m |
|-------------|-----------------------|-------------|---------------|--------------------|---------------|
| Alfresco    | 20.50 sqm             | 4. Dining   | 3.67 x 4.63 m | 11. Rumpus         | 4.07 x 4.40 m |
| First Floor | 109.50 sqm            | 5. Kitchen  | 2.50 x 4.54 m | 12. Master Bedroom | 3.78 x 4.54 m |
| Balcony     | 3.30 sqm              | 6. Living   | 5.93 x 4.10 m |                    |               |
| TOTAL       | 285.90 sqm   30.80 sq | 7. Alfresco | 6.41 x 3.20 m |                    |               |
|             |