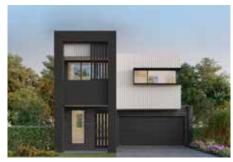

SIGNATURE SERIES

## / ORLANDO 30

A home that truly reflects the joy of family living. The open flow from the moment you walk through the front door, effortlessly carries you through to the open plan living spaces and large alfresco area. With four bedrooms cleverly located upstairs with its own rumpus room, the thoughtful layout finds harmony and balance in every space.



## / FACADE OPTIONS







CITY COASTAL COUNTRY

## /ORLANDO 30





GROUND FLOOR

111.00 sqm 38.30 sqm



FIRST FLOOR

**Ground Floor** 

Garage

| Porch       | 3.30 sqm              | 3. Garage   | 5.50 x 6.45 m | 10. Bedroom 4      | 3.24 x 3.01 m |
|-------------|-----------------------|-------------|---------------|--------------------|---------------|
| Alfresco    | 20.50 sqm             | 4. Dining   | 3.67 x 4.63 m | 11. Rumpus         | 4.07 x 4.40 m |
| First Floor | 109.50 sqm            | 5. Kitchen  | 2.50 x 4.54 m | 12. Master Bedroom | 3.78 x 4.54 m |
| Balcony     | 3.30 sqm              | 6. Living   | 5.93 x 4.10 m |                    |               |
| TOTAL       | 285.90 sqm   30.80 sq | 7. Alfresco | 6.41 x 3.20 m |                    |               |
|             |