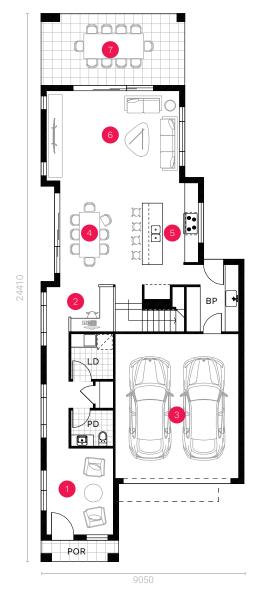

## /ORLANDO 30

GROUND FLOOR

111.00 sqm 38.30 sqm

FIRST FLOOR

**Ground Floor** 

Garage

| Porch       | 3.30 sqm              | 3. Garage   | 5.50 x 6.45 m | 10. Bedroom 4      | 3.24 x 3.01 m |
|-------------|-----------------------|-------------|---------------|--------------------|---------------|
| Alfresco    | 20.50 sqm             | 4. Dining   | 3.67 x 4.63 m | 11. Rumpus         | 4.07 x 4.40 m |
| First Floor | 109.50 sqm            | 5. Kitchen  | 2.50 x 4.54 m | 12. Master Bedroom | 3.78 x 4.54 m |
| Balcony     | 3.30 sqm              | 6. Living   | 5.93 x 4.10 m |                    |               |
| TOTAL       | 285.90 sqm   30.80 sq | 7. Alfresco | 6.41 x 3.20 m |                    |               |
|             |                       |             |               |                    |               |

<sup>1.</sup> Multi Room 2.98 x 3.86 m 2. Study Nook 1.89 x 2.00 m

<sup>8.</sup> Bedroom 2 2.98 x 3.30 m 9. Bedroom 3 3.24 x 3.01 m

<sup>\*</sup>Standard floor plan based on Coastal façade.