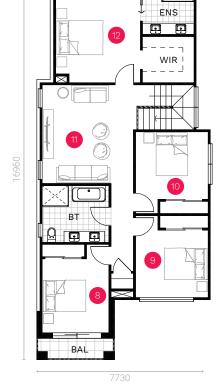

## /ORLANDO 30

GROUND FLOOR

111.00 sqm 38.30 sqm

FIRST FLOOR

**Ground Floor** 

Garage

| Porch       | 3.30 sqm              | 3. Garage   | 5.50 x 6.45 m | 10. Bedroom 4      | 3.24 x 3.01 m |
|-------------|-----------------------|-------------|---------------|--------------------|---------------|
| Alfresco    | 20.50 sqm             | 4. Dining   | 3.67 x 4.63 m | 11. Rumpus         | 4.07 x 4.40 m |
| First Floor | 109.50 sqm            | 5. Kitchen  | 2.50 x 4.54 m | 12. Master Bedroom | 3.78 x 4.54 m |
| Balcony     | 3.30 sqm              | 6. Living   | 5.93 x 4.10 m |                    |               |
| TOTAL       | 285.90 sqm   30.80 sq | 7. Alfresco | 6.41 x 3.20 m |                    |               |
|             |                       |             |               |                    |               |

<sup>1.</sup> Multi Room 2.98 x 3.86 m 2. Study Nook 1.89 x 2.00 m

<sup>8.</sup> Bedroom 2 2.98 x 3.30 m 9. Bedroom 3 3.24 x 3.01 m

<sup>\*</sup>Standard floor plan based on Coastal façade.