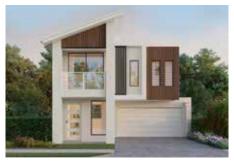

SIGNATURE SERIES

## / ORLANDO 30

A home that truly reflects the joy of family living. The open flow from the moment you walk through the front door, effortlessly carries you through to the open plan living spaces and large alfresco area. With four bedrooms cleverly located upstairs with its own rumpus room, the thoughtful layout finds harmony and balance in every space.



## / FACADE OPTIONS







CITY COASTAL COUNTRY

## /ORLANDO 30





GROUND FLOOR

111.00 sqm 38.30 sqm



FIRST FLOOR

**Ground Floor** 

Garage

| Porch       | 3.30 sqm              | 3. Garage   | 5.50 x 6.45 m | 10. Bedroom 4      | 3.24 x 3.01 m |
|-------------|-----------------------|-------------|---------------|--------------------|---------------|
| Alfresco    | 20.50 sqm             | 4. Dining   | 3.67 x 4.63 m | 11. Rumpus         | 4.07 x 4.40 m |
| First Floor | 109.50 sqm            | 5. Kitchen  | 2.50 x 4.54 m | 12. Master Bedroom | 3.78 x 4.54 m |
| Balcony     | 3.30 sqm              | 6. Living   | 5.93 x 4.10 m |                    |               |
| TOTAL       | 285.90 sqm   30.80 sq | 7. Alfresco | 6.41 x 3.20 m |                    |               |
|             |