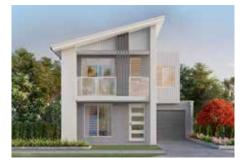

### / FACADE OPTIONS

COASTAL

COUNTRY

HAMPTONS

GROUND FLOOR

FIRST FLOOR

\*Standard floor plan based on Coastal façade.

| Ground Floor | 128.80 sqm            |
|--------------|-----------------------|
| Garage       | 21.20 sqm             |
| Porch        | 5.30 sqm              |
| Alfresco     | 20.50 sqm             |
| First Floor  | 109.20 sqm            |
| Balcony      | 5.30 sqm              |
| TOTAL        | 290.30 sqm   31.20 sq |