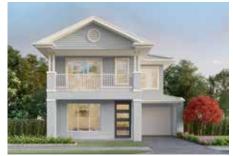

### / FACADE OPTIONS

COASTAL

COUNTRY

HAMPTONS

GROUND FLOOR

FIRST FLOOR

\*Standard floor plan based on Coastal façade.

| Ground Floor | 128.80 sqm            |
|--------------|-----------------------|
| Garage       | 21.20 sqm             |
| Porch        | 5.30 sqm              |
| Alfresco     | 20.50 sqm             |
| First Floor  | 109.20 sqm            |
| Balcony      | 5.30 sqm              |
| TOTAL        | 290.30 sqm   31.20 sq |