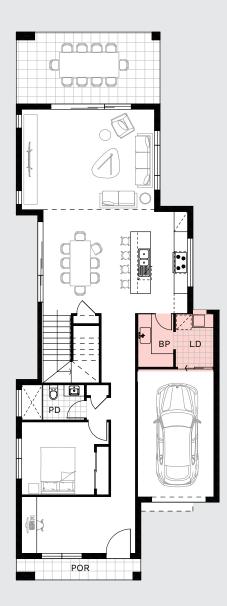

## / DESIGN OPTIONS

### GROUND FLOOR

Alternate Laundry/Butler's Pantry Laundry - 2.39 x 1.60 m Butler's Pantry - 2.39 x 1.71 m

FIRST FLOOR Rumpus 3.30 x 3.94 m