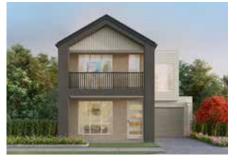

### / FACADE OPTIONS

COASTAL

COUNTRY

HAMPTONS

GROUND FLOOR

FIRST FLOOR

\*Standard floor plan based on Coastal façade.

| Ground Floor | 128.80 sqm            |
|--------------|-----------------------|
| Garage       | 21.20 sqm             |
| Porch        | 5.30 sqm              |
| Alfresco     | 20.50 sqm             |
| First Floor  | 109.20 sqm            |
| Balcony      | 5.30 sqm              |
| TOTAL        | 290.30 sqm   31.20 sq |