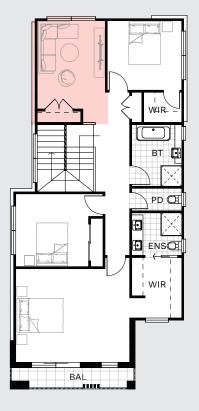

## / DESIGN OPTIONS

### GROUND FLOOR

Alternate Laundry/Butler's Pantry Laundry - 2.39 x 1.60 m Butler's Pantry - 2.39 x 1.71 m

FIRST FLOOR Rumpus 3.30 x 3.94 m