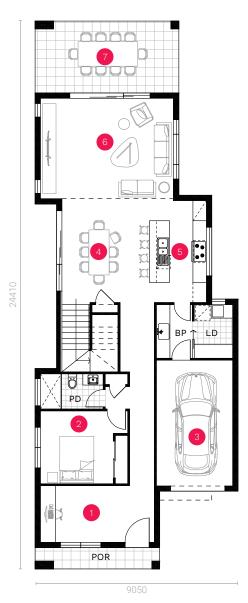

| 1. Study         | 5.08 x 2.52 m |
|------------------|---------------|
| 2. Guest Bedroom | 3.25 x 3.24 m |
| 3. Garage        | 3.40 x 5.60 m |
| 4. Dining        | 3.90 x 4.63 m |
| 5. Kitchen       | 2.54 x 4.54 m |
| 6. Living        | 5.93 x 4.47 m |
| 7. Alfresco      | 6.41 x 3.20 m |