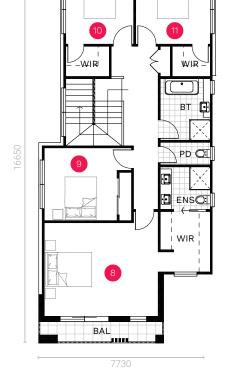

| 8. Master Bedroom | 5.08 x 4.17 m |
|-------------------|---------------|
| 9. Bedroom 2      | 3.25 x 3.24 m |
| 10. Bedroom 3     | 3.03 x 3.10 m |
| 11. Bedroom 4     | 3.32 x 3.10 m |