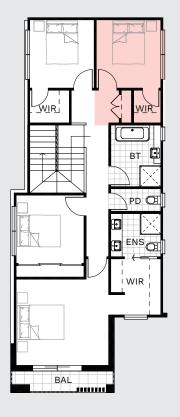

### / DESIGN OPTIONS

#### FIRST FLOOR

5<sup>th</sup> Bedroom 2.84 x 3.10 m

1800 667 844 | NORTHHOMES.COM.AU

**Disclaimer:** The information contained in this document is for marketing purposes only and does not form part of the contract of sale. Although all efforts have been made to ensure that the information provided is accurate and in accordance with the provisions of the contract of sale, changes may be made during construction and dimensions, areas, fittings, finishes and specifications are subject to change without notice. Any aspects, views and perspectives disclosed in this brochure are indicative only. North Homes reserves the right to alter designs and specifications without notice at any time. All graphics depicting the houses, landscaping and shared and public spaces are indicative only. Furniture and fittings depicted are not included with any sale and purchasers must refer to the contract of sale for the list of inclusions. The position of furniture and fittings should not be taken to be indicative of power points, TV connections and other amenities. All interested parties are directed to rely on their own enquiries and consult their professional adviser in relation to the terms and materials which are included in the contract of sale. All reasonable care has been taken in the preparation of this brochure, but the vendor and its appointed agents disclaim all liability should any information conveyed by or contained within differ from the contract of sale or the actual constructed development. BL374999C