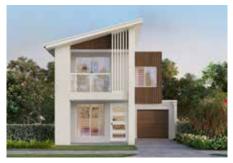

SIGNATURE SERIES

# / MADISON 28

Extended over two beautiful levels, this striking design accommodates the needs of a modern family with an airy, open flow throughout the home.

This four bedroom home with generous alfresco and kids retreat is perfectly designed to cater for shared moments and quiet escapes.



### / FACADE OPTIONS







CITY COASTAL HAMPTONS

### /MADISON 28

## **4 6** 3 **6** 1 **7** 1





FIRST FLOOR

\*Standard floor plan based on Coastal façade.

| Ground Floor | 120.50 sqm            |
|--------------|-----------------------|
| Garage       | 21.20 sqm             |
| Porch        | 4.30 sqm              |
| Alfresco     | 20.00 sqm             |
| First Floor  | 94.50 sqm             |
| Balcony      | 4.30 sqm              |
| TOTAL        | 264.80 sqm   28.50 sq |

| 3.08 x 1.96 m |
|---------------|
| 2.99 x 3.15 m |
| 3.40 x 5.60 m |
| 4.37 x 4.54 m |
| 2.60 x 4.54 m |
| 5.77 x 4.56 m |
| 6.25 x 3.20 m |
|               |

| 8. Master Bedroom | 4.08 x 3.80 m |
|-------------------|---------------|
| 9. Bedroom 2      | 2.99 x 3.01 m |
| 10. Bedroom 3     | 2.84 x 3.01 m |
| 11. Rumpus