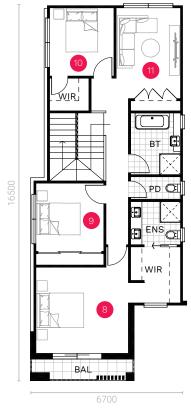

| 3.08 x 1.96 m |
|---------------|
| 2.99 x 3.15 m |
| 3.40 x 5.60 m |
| 4.37 x 4.54 m |
| 2.60 x 4.54 m |
| 5.77 x 4.56 m |
| 6.25 x 3.20 m |
|               |

| 8. Master Bedroom | 4.08 x 3.80 m |
|-------------------|---------------|
| 9. Bedroom 2      | 2.99 x 3.01 m |
| 10. Bedroom 3     | 2.84 x 3.01 m |
| 11. Rumpus        | 2.84 x 4.00 m |

#### FIRST FLOOR

5<sup>th</sup> Bedroom 2.84 x 3.10 m

1800 667 844 | NORTHHOMES.COM.AU

**Disclaimer:** The information contained in this document is for marketing purposes only and does not form part of the contract of sale. Although all efforts have been made to ensure that the information provided is accurate and in accordance with the provisions of the contract of sale, changes may be made during construction and dimensions, areas, fittings, finishes and specifications are subject to change without notice. Any aspects, views and perspectives disclosed in this brochure are indicative only. North Homes reserves the right to alter designs and specifications without notice at any time. All graphics depicting the houses, landscaping and shared and public spaces are indicative only. Furniture and fittings depicted are not included with any sale and purchasers must refer to the contract of sale for the list of inclusions. The position of furniture and fittings should not be taken to be indicative of power points, TV connections and other amenities. All interested parties are directed to rely on their own enquiries and consult their professional adviser in relation to the terms and materials which are included in the contract of sale. All reasonable care has been taken in the preparation of this brochure, but the vendor and its appointed agents disclaim all liability should any information conveyed by or contained within differ from the contract of sale or the actual constructed development. BL374999C