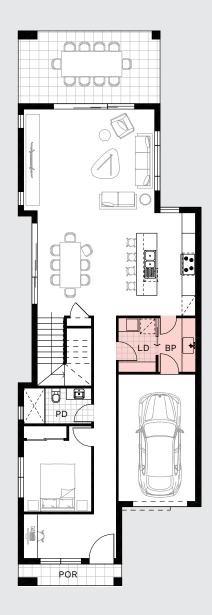

### / DESIGN OPTIONS

### Alternate Laundry/Butler's Pantry

Laundry - 2.39 x 1.66 m Butler's Pantry - 2.39 x 1.65 m