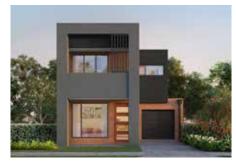

SIGNATURE SERIES

# / MADISON 28

Extended over two beautiful levels, this striking design accommodates the needs of a modern family with an airy, open flow throughout the home.

This four bedroom home with generous alfresco and kids retreat is perfectly designed to cater for shared moments and quiet escapes.



### / FACADE OPTIONS







CITY COASTAL HAMPTONS

### /MADISON 28

## **4 6** 3 **6** 1 **7** 1





FIRST FLOOR

\*Standard floor plan based on Coastal façade.

| Ground Floor | 120.50 sqm            |
|--------------|-----------------------|
| Garage       | 21.20 sqm             |
| Porch        | 4.30 sqm              |
| Alfresco     | 20.00 sqm             |
| First Floor  | 94.50 sqm             |
| Balcony      | 4.30 sqm              |
| TOTAL        | 264.80 sqm   28.50 sq |

| 3.08 x 1.96 m |
|---------------|
| 2.99 x 3.15 m |
| 3.40 x 5.60 m |
| 4.37 x 4.54 m |
| 2.60 x 4.54 m |
| 5.77 x 4.56 m |
| 6.25 x 3.20 m |
|               |

| 8. Master Bedroom | 4.08 x 3.80 m |
|-------------------|---------------|
| 9. Bedroom 2      | 2.99 x 3.01 m |
| 10. Bedroom 3     | 2.84 x 3.01 m |
| 11. Rumpus