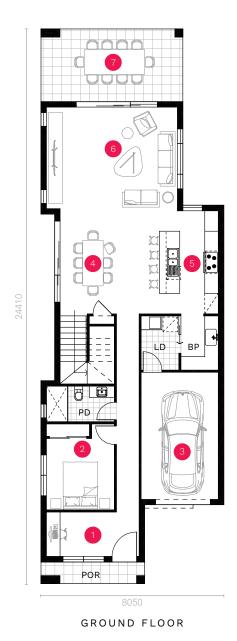

### /MADISON 28

## **4 6** 3 **6** 1 **7** 1

FIRST FLOOR

\*Standard floor plan based on Coastal façade.

| Ground Floor | 120.50 sqm            |
|--------------|-----------------------|
| Garage       | 21.20 sqm             |
| Porch        | 4.30 sqm              |
| Alfresco     | 20.00 sqm             |
| First Floor  | 94.50 sqm             |
| Balcony      | 4.30 sqm              |
| TOTAL        | 264.80 sqm   28.50 sq |

| 3.08 x 1.96 m |
|---------------|
| 2.99 x 3.15 m |
| 3.40 x 5.60 m |
| 4.37 x 4.54 m |
| 2.60 x 4.54 m |
| 5.77 x 4.56 m |
| 6.25 x 3.20 m |
|               |

| 8. Master Bedroom | 4.08 x 3.80 m |
|-------------------|---------------|
| 9. Bedroom 2      | 2.99 x 3.01 m |
| 10. Bedroom 3     | 2.84 x 3.01 m |
| 11. Rumpus        | 2.84 x 4.00 m |

#### GROUND FLOOR