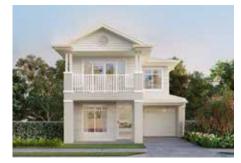

SIGNATURE SERIES

# / MADISON 28

Extended over two beautiful levels, this striking design accommodates the needs of a modern family with an airy, open flow throughout the home.

This four bedroom home with generous alfresco and kids retreat is perfectly designed to cater for shared moments and quiet escapes.



### / FACADE OPTIONS







CITY COASTAL HAMPTONS

### /MADISON 28

## **4 6** 3 **6** 1 **7** 1





FIRST FLOOR

\*Standard floor plan based on Coastal façade.

| Ground Floor | 120.50 sqm            |
|--------------|-----------------------|
| Garage       | 21.20 sqm             |
| Porch        | 4.30 sqm              |
| Alfresco     | 20.00 sqm             |
| First Floor  | 94.50 sqm             |
| Balcony      | 4.30 sqm              |
| TOTAL        | 264.80 sqm   28.50 sq |

| 3.08 x 1.96 m |
|---------------|
| 2.99 x 3.15 m |
| 3.40 x 5.60 m |
| 4.37 x 4.54 m |
| 2.60 x 4.54 m |
| 5.77 x 4.56 m |
| 6.25 x 3.20 m |
|               |

| 8. Master Bedroom | 4.08 x 3.80 m |
|-------------------|---------------|
| 9. Bedroom 2      | 2.99 x 3.01 m |
| 10. Bedroom 3     | 2.84 x 3.01 m |
| 11. Rumpus