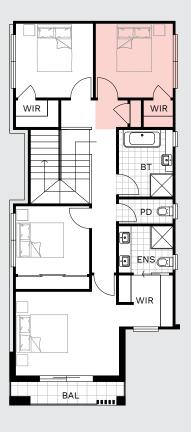

## /MADISON 26

FIRST FLOOR

\*Standard floor plan based on Coastal façade.

| Ground Floor | 110.40 sqm            |
|--------------|-----------------------|
| Garage       | 20.50 sqm             |
| Porch        | 4.40 sqm              |
| Alfresco     | 18.60 sqm             |
| First Floor  | 91.80 sqm             |
| Balcony      | 4.40 sqm              |
| TOTAL        | 250.10 sqm   26.90 sq |

| 1. Guest Bedroom  | 2.99 x 2.76 m |
|-------------------|---------------|
| 2. Garage         | 3.28 x 5.60 m |
| 3. Dining         | 4.37 x 4.20 m |
| 4. Kitchen        | 2.60 x 4.20 m |
| 5. Living         | 5.77 x 3.85 m |
| 6. Alfresco       | 6.25 x 2.98 m |
| 7. Master Bedroom | 4.08 x 3.41 m |
|                   |               |

| 8. Bedroom 2 | 2.99 x 2.77 m |
|--------------|---------------|
| 9. Bedroom 3 | 3.14 x 3.00 m |
| 10. Rumpus   | 3.14 x 4.00 m |