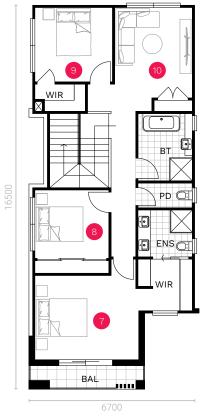

## /MADISON 26

FIRST FLOOR

\*Standard floor plan based on Coastal façade.

| Ground Floor | 110.40 sqm            |
|--------------|-----------------------|
| Garage       | 20.50 sqm             |
| Porch        | 4.40 sqm              |
| Alfresco     | 18.60 sqm             |
| First Floor  | 91.80 sqm             |
| Balcony      | 4.40 sqm              |
| TOTAL        | 250.10 sqm   26.90 sq |

| 8. Bedroom 2 | 2.99 x 2.77 m |
|--------------|---------------|
| 9. Bedroom 3 | 3.14 x 3.00 m |
| 10. Rumpus   | 3.14 x 4.00 m |