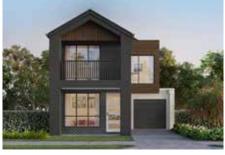

SIGNATURE SERIES

# / MADISON 26

This exceptional four bedroom home has been designed to embrace the modern flow of family living. Creating a sense of space with elevated ceilings and an open plan living and dining area that connects to the alfresco, this clever design includes the option for an additional fifth bedroom upstairs.



#### / FACADE OPTIONS







COASTAL COUNTRY HAMPTONS

## /MADISON 26







FIRST FLOOR

\*Standard floor plan based on Coastal façade.

| Ground Floor | 110.40 sqm            |
|--------------|-----------------------|
| Garage       | 20.50 sqm             |
| Porch        | 4.40 sqm              |
| Alfresco     | 18.60 sqm             |
| First Floor  | 91.80 sqm             |
| Balcony      | 4.40 sqm              |
| TOTAL        | 250.10 sqm   26.90 sq |

| 1. Guest Bedroom  | 2.99 x 2.76 m |
|-------------------|---------------|
| 2. Garage         | 3.28 x 5.60 m |
| 3. Dining         | 4.37 x 4.20 m |
| 4. Kitchen        | 2.60 x 4.20 m |
| 5. Living         | 5.77 x 3.85 m |
| 6. Alfresco       | 6.25 x 2.98 m |
| 7. Master Bedroom | 4.08 x 3.41 m |
|                   |               |

| 8. Bedroom 2