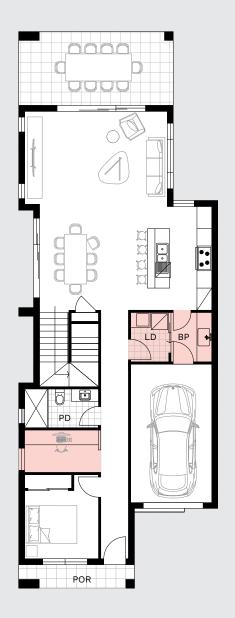

#### GROUND FLOOR

Alternate Laundry/Butler's Pantry + Study

Laundry - 2.00 x 1.54 m Butler's Pantry - 2.00 x 1.65 m Study - 1.72 x 2.99 m

GROUND FLOOR

Media Room 3.40 x 4.20 m

FIRST FLOOR

5<sup>th</sup> Bedroom 3.14 x 3.00 m