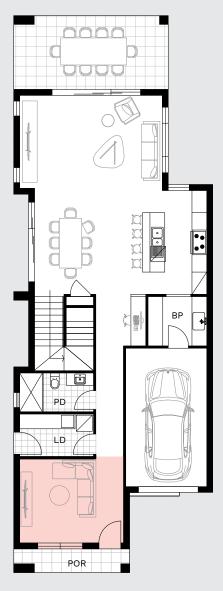

#### GROUND FLOOR

Alternate Laundry/Butler's Pantry + Study

Laundry - 2.00 x 1.54 m Butler's Pantry - 2.00 x 1.65 m Study - 1.72 x 2.99 m

GROUND FLOOR

Media Room 3.40 x 4.20 m

FIRST FLOOR

5<sup>th</sup> Bedroom 3.14 x 3.00 m