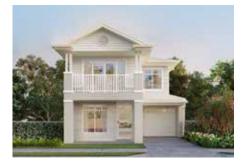

SIGNATURE SERIES

# / MADISON 26

This exceptional four bedroom home has been designed to embrace the modern flow of family living. Creating a sense of space with elevated ceilings and an open plan living and dining area that connects to the alfresco, this clever design includes the option for an additional fifth bedroom upstairs.



#### / FACADE OPTIONS







COASTAL COUNTRY HAMPTONS

## /MADISON 26







FIRST FLOOR

\*Standard floor plan based on Coastal façade.

| Ground Floor | 110.40 sqm            |
|--------------|-----------------------|
| Garage       | 20.50 sqm             |
| Porch        | 4.40 sqm              |
| Alfresco     | 18.60 sqm             |
| First Floor  | 91.80 sqm             |
| Balcony      | 4.40 sqm              |
| TOTAL        | 250.10 sqm   26.90 sq |

| 1. Guest Bedroom  | 2.99 x 2.76 m |
|-------------------|---------------|
| 2. Garage         | 3.28 x 5.60 m |
| 3. Dining         | 4.37 x 4.20 m |
| 4. Kitchen        | 2.60 x 4.20 m |
| 5. Living         | 5.77 x 3.85 m |
| 6. Alfresco       | 6.25 x 2.98 m |
| 7. Master Bedroom | 4.08 x 3.41 m |
|                   |               |

| 8. Bedroom 2 |