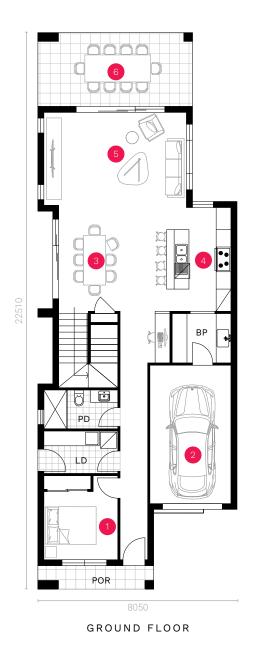

## /MADISON 26

FIRST FLOOR

\*Standard floor plan based on Coastal façade.

| Ground Floor | 110.40 sqm            |
|--------------|-----------------------|
| Garage       | 20.50 sqm             |
| Porch        | 4.40 sqm              |
| Alfresco     | 18.60 sqm             |
| First Floor  | 91.80 sqm             |
| Balcony      | 4.40 sqm              |
| TOTAL        | 250.10 sqm   26.90 sq |

| 1. Guest Bedroom  | 2.99 x 2.76 m |
|-------------------|---------------|
| 2. Garage         | 3.28 x 5.60 m |
| 3. Dining         | 4.37 x 4.20 m |
| 4. Kitchen        | 2.60 x 4.20 m |
| 5. Living         | 5.77 x 3.85 m |
| 6. Alfresco       | 6.25 x 2.98 m |
| 7. Master Bedroom | 4.08 x 3.41 m |
|                   |               |

| 8. Bedroom 2 | 2.99 x 2.77 m |
|--------------|---------------|
| 9. Bedroom 3 | 3.14 x 3.00 m |
| 10. Rumpus   | 3.14 x 4.00 m |