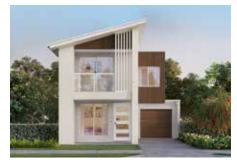

SIGNATURE SERIES

# / MADISON 26

This exceptional four bedroom home has been designed to embrace the modern flow of family living. Creating a sense of space with elevated ceilings and an open plan living and dining area that connects to the alfresco, this clever design includes the option for an additional fifth bedroom upstairs.



#### / FACADE OPTIONS







COASTAL COUNTRY HAMPTONS

## /MADISON 26







FIRST FLOOR

\*Standard floor plan based on Coastal façade.

| Ground Floor | 110.40 sqm            |
|--------------|-----------------------|
| Garage       | 20.50 sqm             |
| Porch        | 4.40 sqm              |
| Alfresco     | 18.60 sqm             |
| First Floor  | 91.80 sqm             |
| Balcony      | 4.40 sqm              |
| TOTAL        | 250.10 sqm   26.90 sq |

| 1. Guest Bedroom  | 2.99 x 2.76 m |
|-------------------|---------------|
| 2. Garage         | 3.28 x 5.60 m |
| 3. Dining         | 4.37 x 4.20 m |
| 4. Kitchen        | 2.60 x 4.20 m |
| 5. Living         | 5.77 x 3.85 m |
| 6. Alfresco       | 6.25 x 2.98 m |
| 7. Master Bedroom | 4.08 x 3.41 m |
|                   |               |

| 8. Bedroom