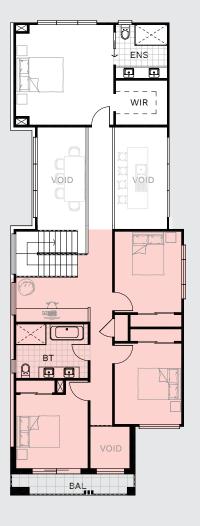

### Study + Rumpus

Study - 3.31 x 2.05 m Rumpus - 4.09 x 4.05 m

### FIRST FLOOR

### 5<sup>th</sup> Bedroom + Study

Bedroom 3 - 3.00 x 3.63 m Bedroom 4 - 3.00 x 3.63 m Study - 3.31 x 2.05 m

1800 667 844 | NORTHHOMES.COM.AU

**Disclaimer:** The information contained in this document is for marketing purposes only and does not form part of the contract of sale. Although all efforts have been made to ensure that the information provided is accurate and in accordance with the provisions of the contract of sale, changes may be made during construction and dimensions, areas, fittings, finishes and specifications are subject to change without notice. Any aspects, views and perspectives disclosed in this brochure are indicative only. North Homes reserves the right to alter designs and specifications without notice at any time. All graphics depicting the houses, landscaping and shared and public spaces are indicative only. Furniture and fittings depicted are not included with any sale and purchasers must refer to the contract of sale for the list of inclusions. The position of furniture and fittings should not be taken to be indicative of power points, TV connections and other amenities. All interested parties are directed to rely on their own enquiries and consult their professional adviser in relation to the terms and materials which are included in the contract of sale. All reasonable care has been taken in the preparation of this brochure, but the vendor and its appointed agents disclaim all liability should any information conveyed by or contained within differ from the contract of sale or the actual constructed development. BL374999C