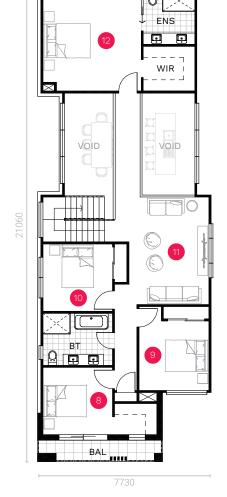

# **=** 5 **=** 3 **=** 1

\*Standard floor plan based on Coastal façade.

FIRST FLOOR

| 8. Bedroom 2       | 3.10 x 3.00 m |
|--------------------|---------------|
| 9. Bedroom 3       | 3.12 x 3.10 m |
| 10. Bedroom 4      | 3.10 x 3.00 m |
| 11. Rumpus         | 3.57 x 4.79 m |
| 12. Master Bedroom | 4.38 x 4.47 m |
|                    |               |
|                    |               |

### FIRST FLOOR

### 5<sup>th</sup> Bedroom + Study

Bedroom 3 - 3.00 x 3.63 m Bedroom 4 - 3.00 x 3.63 m Study - 3.31 x 2.05 m

1800 667 844 | NORTHHOMES.COM.AU

**Disclaimer:** The information contained in this document is for marketing purposes only and does not form part of the contract of sale. Although all efforts have been made to ensure that the information provided is accurate and in accordance with the provisions of the contract of sale, changes may be made during construction and dimensions, areas, fittings, finishes and specifications are subject to change without notice. Any aspects, views and perspectives disclosed in this brochure are indicative only. North Homes reserves the right to alter designs and specifications without notice at any time. All graphics depicting the houses, landscaping and shared and public spaces are indicative only. Furniture and fittings depicted are not included with any sale and purchasers must refer to the contract of sale for the list of inclusions. The position of furniture and fittings should not be taken to be indicative of power points, TV connections and other amenities. All interested parties are directed to rely on their own enquiries and consult their professional adviser in relation to the terms and materials which are included in the contract of sale. All reasonable care has been taken in the preparation of this brochure, but the vendor and its appointed agents disclaim all liability should any information conveyed by or contained within differ from the contract of sale or the actual constructed development. BL374999C