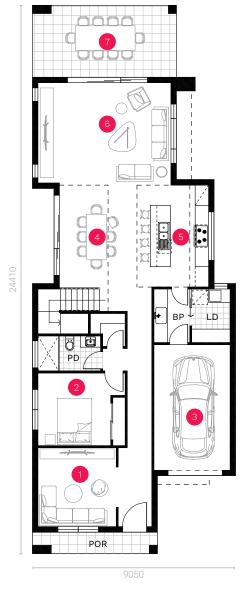

# /CHARLOTTE 35

# **=** 5 **=** 3 **=** 1

\*Standard floor plan based on Coastal façade.

FIRST FLOOR

| 8. Bedroom 2       | 3.10 x 3.00 m |
|--------------------|---------------|
| 9. Bedroom 3       | 3.12 x 3.10 m |
| 10. Bedroom 4      | 3.10 x 3.00 m |
| 11. Rumpus         | 3.57 x 4.79 m |
| 12. Master Bedroom | 4.38 x 4.47 m |
|                    |               |
|                    |               |

# GROUND FLOOR