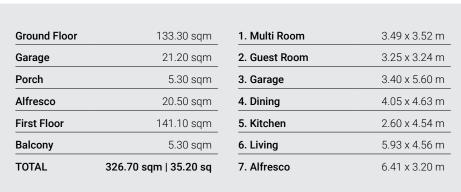

# **=** 5 **=** 3 **=** 1

\*Standard floor plan based on Coastal façade.

FIRST FLOOR

| 8. Bedroom 2       | 3.10 x 3.00 m |
|--------------------|---------------|
| 9. Bedroom 3       | 3.12 x 3.10 m |
| 10. Bedroom 4      | 3.10 x 3.00 m |
| 11. Rumpus         | 3.57 x 4.79 m |
| 12. Master Bedroom | 4.38 x 4.47 m |
|                    |               |
|                    |               |