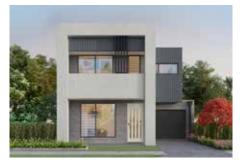

SIGNATURE SERIES

# / CHARLOTTE 35

A breathtaking five bedroom home, complete with a grand balcony that hints at the spectacular design within. Light-filled corridors conveniently connect living spaces and with multiple rumpus rooms, a study nook and generous alfresco area this home is the epitome of contemporary family living.



# / FACADE OPTIONS







CITY COASTAL HAMPTONS

# /CHARLOTTE 35

# **=** 5 **=** 3 **=** 1





\*Standard floor plan based on Coastal façade.





FIRST FLOOR

| 8. Bedroom 2       | 3.10 x 3.00 m |
|--------------------|---------------|
| 9. Bedroom 3       | 3.12 x 3.10 m |
| 10. Bedroom 4      | 3.10 x 3.00 m |
| 11. Rumpus         | 3.57 x 4.79 m |
| 12. Master Bedroom | 4.38 x 4.47 m |
|                    |               |
|                    |               |

# / DESIGN OPTIONS







# GROUND FLOOR

# Alternate Laundry/Butler's Pantry

Laundry - 2.39 x 1.60 m Butler's Pantry - 2.39 x 1.71 m

### FIRST FLOOR

### Study + Rumpus

Study - 3.31 x 2.05 m Rumpus - 4.09 x 4.05 m

### FIRST FLOOR

### 5<sup>th</sup> Bedroom + Study

Bedroom 3 - 3.00 x 3.63 m Bedroom 4 - 3.00 x 3.63 m Study - 3.31 x 2.05 m