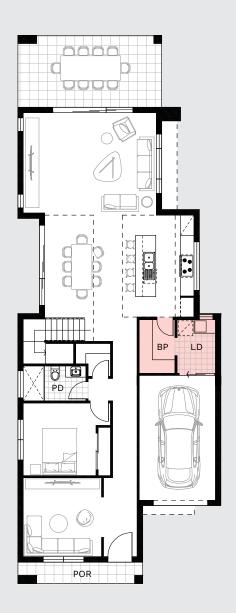

# / DESIGN OPTIONS

# Alternate Laundry/Butler's Pantry

Laundry - 2.39 x 1.60 m Butler's Pantry - 2.39 x 1.71 m