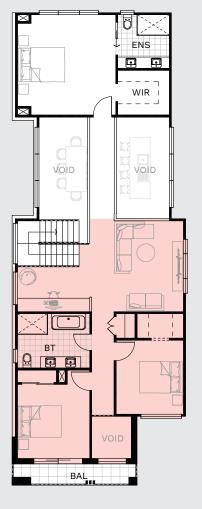

# **=** 5 **=** 3 **=** 1

\*Standard floor plan based on Coastal façade.

FIRST FLOOR

| 8. Bedroom 2       | 3.10 x 3.00 m |
|--------------------|---------------|
| 9. Bedroom 3       | 3.12 x 3.10 m |
| 10. Bedroom 4      | 3.10 x 3.00 m |
| 11. Rumpus         | 3.57 x 4.79 m |
| 12. Master Bedroom | 4.38 x 4.47 m |
|                    |               |
|                    |               |

### FIRST FLOOR