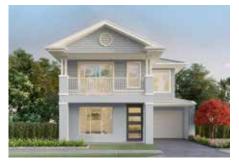

SIGNATURE SERIES

# / CHARLOTTE 35

A breathtaking five bedroom home, complete with a grand balcony that hints at the spectacular design within. Light-filled corridors conveniently connect living spaces and with multiple rumpus rooms, a study nook and generous alfresco area this home is the epitome of contemporary family living.



# / FACADE OPTIONS







CITY COASTAL HAMPTONS

# /CHARLOTTE 35

# **=** 5 **=** 3 **=** 1





\*Standard floor plan based on Coastal façade.





FIRST FLOOR

| 8. Bedroom 2       | 3.10 x 3.00 m |
|--------------------|---------------|
| 9. Bedroom 3       | 3.12 x 3.10 m |
| 10. Bedroom 4      | 3.10 x 3.00 m |
| 11. Rumpus         | 3.57 x 4.79 m |
| 12. Master Bedroom | 4.38 x 4.47 m |
|                    |               |
|                    |               |

# / DESIGN OPTIONS







# GROUND FLOOR

# Alternate Laundry/Butler's Pantry

Laundry - 2.39 x 1.60 m Butler's Pantry - 2.39 x 1.71 m

### FIRST FLOOR

### Study + Rumpus

Study - 3.31 x 2.05 m Rumpus - 4.09 x 4.05 m

### FIRST FLOOR

### 5<sup>th</sup> Bedroom + Study

Bedroom 3 - 3.00 x 3.63 m Bedroom 4 - 3.00 x 3.63 m Study - 3.31 x 2.05 m