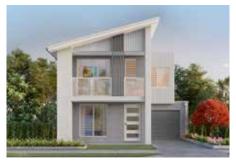

SIGNATURE SERIES

# / CHARLOTTE 35

A breathtaking five bedroom home, complete with a grand balcony that hints at the spectacular design within. Light-filled corridors conveniently connect living spaces and with multiple rumpus rooms, a study nook and generous alfresco area this home is the epitome of contemporary family living.



# / FACADE OPTIONS







CITY COASTAL HAMPTONS

# /CHARLOTTE 35

# **=** 5 **=** 3 **=** 1





\*Standard floor plan based on Coastal façade.





FIRST FLOOR

| 8. Bedroom 2       | 3.10 x 3.00 m |
|--------------------|---------------|
| 9. Bedroom 3       | 3.12 x 3.10 m |
| 10. Bedroom 4      | 3.10 x 3.00 m |
| 11. Rumpus         | 3.57 x 4.79 m |
| 12. Master Bedroom | 4.38 x 4.47 m |
|                    |               |
|                    |               |

# / DESIGN OPTIONS







# GROUND FLOOR

# Alternate Laundry/Butler's Pantry

Laundry - 2.39 x 1.60 m Butler's Pantry - 2.39 x 1.71 m

### FIRST FLOOR

### Study + Rumpus

Study - 3.31 x 2.05 m Rumpus - 4.09 x 4.05 m

### FIRST FLOOR

### 5<sup>th</sup> Bedroom + Study

Bedroom 3 - 3.00 x 3.63 m Bedroom 4 - 3.00 x 3.63 m Study - 3.31 x 2.05 m