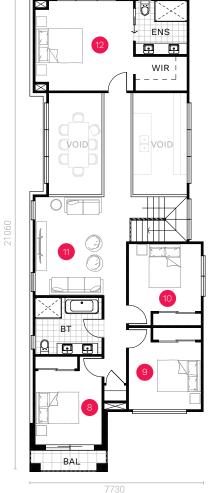

## □ 4 □ 2.5 □ 2 □ 1

111.50 sqm

38.30 sqm

3.30 sgm

20.50 sqm

138.70 sgm

315.60 sqm | 34.00 sq

3.30 sqm

TOTAL

<sup>1.</sup> Multi Room 2.98 x 3.86 m
2. Study Nook 1.89 x 2.00 m
3. Garage 5.50 x 6.45 m
4. Dining 3.67 x 4.63 m
5. Kitchen 2.50 x 4.54 m
6. Living 5.93 x 4.10 m
7. Alfresco 6.41 x 3.20 m

 <sup>8.</sup> Bedroom 2
 2.98 x 3.30 m

 9. Bedroom 3
 3.24 x 3.01 m

 10. Bedroom 4
 3.24 x 3.01 m

 11. Rumpus
 4.07 x 4.40 m

 12. Master Bedroom
 4.38 x 4.01 m