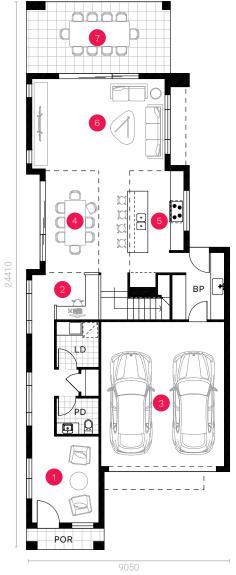

## □ 4 □ 2.5 □ 2 □ 1

111.50 sqm

38.30 sqm

3.30 sgm

20.50 sqm

138.70 sgm

315.60 sqm | 34.00 sq

3.30 sqm

FIRST FLOOR

\*Standard floor plan based on Coastal façade.

**Ground Floor** 

Garage

Porch

Alfresco

First Floor

**Balcony** 

TOTAL

<sup>1.</sup> Multi Room 2.98 x 3.86 m
2. Study Nook 1.89 x 2.00 m
3. Garage 5.50 x 6.45 m
4. Dining 3.67 x 4.63 m
5. Kitchen 2.50 x 4.54 m
6. Living 5.93 x 4.10 m
7. Alfresco 6.41 x 3.20 m

 <sup>8.</sup> Bedroom 2
 2.98 x 3.30 m

 9. Bedroom 3
 3.24 x 3.01 m

 10. Bedroom 4
 3.24 x 3.01 m

 11. Rumpus
 4.07 x 4.40 m

 12. Master Bedroom
 4.38 x 4.01 m