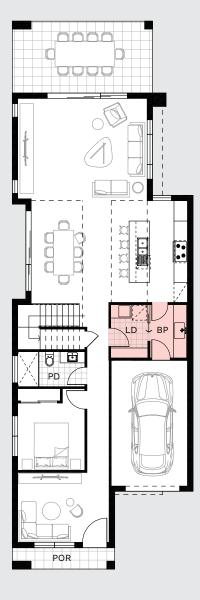

## / DESIGN OPTION

### GROUND FLOOR

Alternate Laundry/Butler's Pantry Laundry - 2.39 x 1.65 m Butler's Pantry - 2.39 x 1.65 m