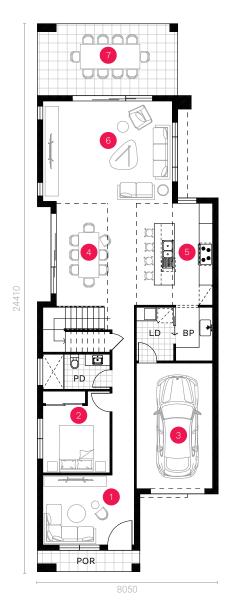

### / FACADE OPTIONS

COASTAL

COUNTRY

HAMPTONS

월 4 월 3 🔂 1

GROUND FLOOR

\*Standard floor plan based on Coastal façade.

| Ground Floor | 122.70 sqm            |
|--------------|-----------------------|
| Garage       | 21.20 sqm             |
| Porch        | 4.30 sqm              |
| Alfresco     | 20.00 sqm             |
| First Floor  | 124.80 sqm            |
| Balcony      | 4.30 sqm              |
| TOTAL        | 297.30 sqm   32.00 sq |

| 1. Multi Room    | 3.08 x 3.12 m |
|------------------|---------------|
| 2. Guest Bedroom | 2.99 x 3.00 m |
| 3. Garage        | 3.40 x 5.60 m |
| 4. Dining        | 4.37 x 4.54 m |
| 5. Kitchen       | 2.60 x 4.54 m |
| 6. Living        | 5.77 x 4.76 m |
| 7. Alfresco      | 6.41 x 3.20 m |

| FIRST FLOOR  |               |
|--------------|---------------|
|              |               |
|              |               |
|              |               |
|              |               |
|              |               |
| 8. Bedroom 2 | 3.11 x 3.50 m |
| 9. Bedroom 3 | 3.20 x 3.40 m |
| 10. Rumpus   | 3.43 x 4.24 m |

| 11. Master Bedroom | 3.98 x 4.47 m   |
|--------------------|-----------------|
|                    | 0.20 / 1.17 111 |