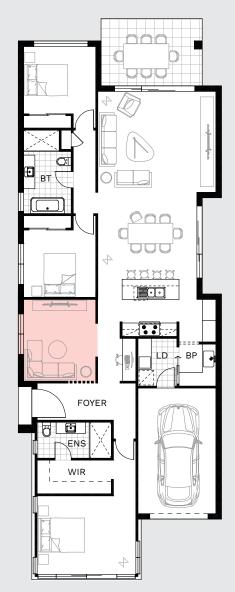

# / DESIGN OPTIONS

#### GROUND FLOOR

Alternate Kitchen/Laundry/Butler's Pantry

Kitchen - 4.18 x 2.55 m Laundry - 2.12 x 2.19 m Butler's Pantry - 2.12 x 1.90 m

GROUND FLOOR Kids Retreat 3.21 x 3.64 m

GROUND FLOOR

Media Room 3.21 x 3.64 m