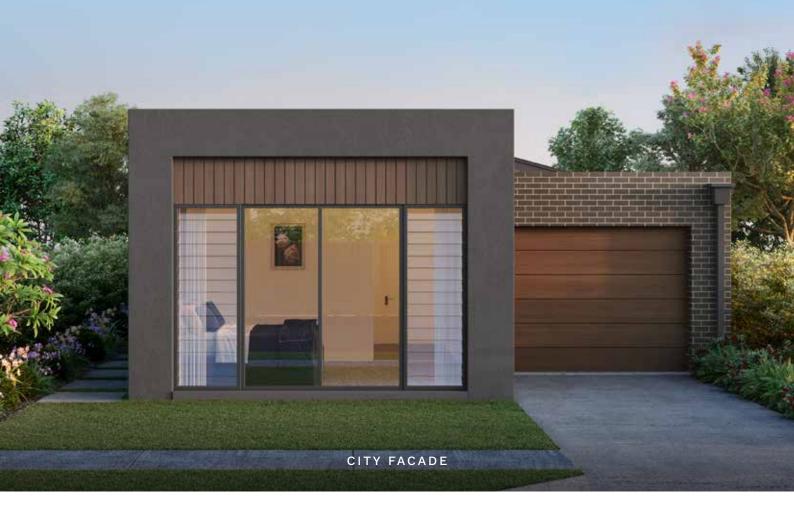

# / BYRON 22

Architecturally designed to maximise space within smaller blocks, this flexible floorplan allows for additions such as a media room or children's retreat so you can tailor your home to your family's needs. The sharp design and open flow through each room create an alluring home that reflects thoughtful planning.

### / FACADE OPTIONS

COASTAL

COUNTRY

HAMPTONS

GROUND FLOOR

\*Standard floor plan based on Coastal façade.

| Ground Floor | 166.30 sqm            | 1. Master Bedroom | 4.40 x 3.50 m | 6. Dining    | 4.42 x 3.87 m |
|--------------|-----------------------|-------------------|---------------|--------------|---------------|
| Garage       | 21.70 sqm             | 2. Garage         | 3.48 x 5.60 m | 7. Living    | 5.27 x 4.50 m |
| Porch        | 1.30 sqm              | 3. Bedroom 4      | 3.21 x 3.00 m | 8. Bedroom 3 | 3.21 x 3.00 m |
| Alfresco     | 13.50 sqm             | 4. Bedroom 2      | 3.21 x 3.00 m | 9. Alfresco  | 4.51 x 3.00 m |
| TOTAL        | 202.80 sqm   21.80 sq | 5. Kitchen        | 4.18 x 2.55 m |              |               |