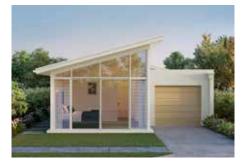

### / FACADE OPTIONS

COASTAL

COUNTRY

HAMPTONS

GROUND FLOOR

\*Standard floor plan based on Coastal façade.

| Ground Floor | 166.30 sqm            | 1. Master Bedroom | 4.40 x 3.50 m | 6. Dining    | 4.42 x 3.87 m |
|--------------|-----------------------|-------------------|---------------|--------------|---------------|
| Garage       | 21.70 sqm             | 2. Garage         | 3.48 x 5.60 m | 7. Living    | 5.27 x 4.50 m |
| Porch        | 1.30 sqm              | 3. Bedroom 4      | 3.21 x 3.00 m | 8. Bedroom 3 | 3.21 x 3.00 m |
| Alfresco     | 13.50 sqm             | 4. Bedroom 2      | 3.21 x 3.00 m | 9. Alfresco  | 4.51 x 3.00 m |
| TOTAL        | 202.80 sqm   21.80 sq | 5. Kitchen        | 4.18 x 2.55 m |              |               |