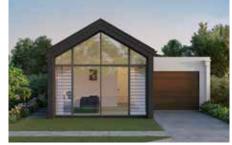

### / FACADE OPTIONS

COASTAL

COUNTRY

HAMPTONS

GROUND FLOOR

\*Standard floor plan based on Coastal façade.

| Ground Floor | 166.30 sqm            | 1. Master Bedroom | 4.40 x 3.50 m | 6. Dining    | 4.42 x 3.87 m |
|--------------|-----------------------|-------------------|---------------|--------------|---------------|
| Garage       | 21.70 sqm             | 2. Garage         | 3.48 x 5.60 m | 7. Living    | 5.27 x 4.50 m |
| Porch        | 1.30 sqm              | 3. Bedroom 4      | 3.21 x 3.00 m | 8. Bedroom 3 | 3.21 x 3.00 m |
| Alfresco     | 13.50 sqm             | 4. Bedroom 2      | 3.21 x 3.00 m | 9. Alfresco  | 4.51 x 3.00 m |
| TOTAL        | 202.80 sqm   21.80 sq | 5. Kitchen        | 4.18 x 2.55 m |              |               |