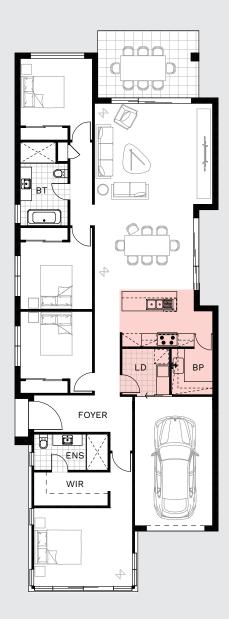

# / DESIGN OPTIONS

#### GROUND FLOOR

Alternate Kitchen/Laundry/Butler's Pantry

Kitchen - 4.18 x 2.55 m Laundry - 2.12 x 2.19 m Butler's Pantry - 2.12 x 1.90 m

GROUND FLOOR Kids Retreat 3.21 x 3.64 m

GROUND FLOOR

Media Room 3.21 x 3.64 m