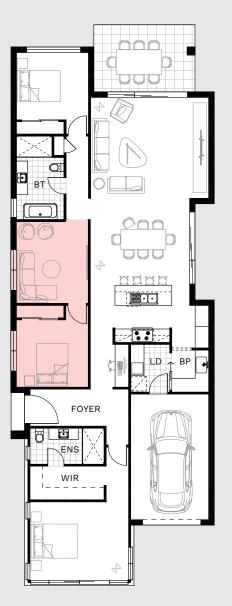

# / DESIGN OPTIONS

#### GROUND FLOOR

Alternate Kitchen/Laundry/Butler's Pantry

Kitchen - 4.18 x 2.55 m Laundry - 2.12 x 2.19 m Butler's Pantry - 2.12 x 1.90 m

GROUND FLOOR Kids Retreat 3.21 x 3.64 m

GROUND FLOOR

Media Room 3.21 x 3.64 m