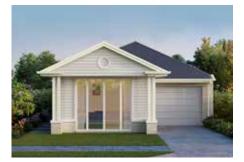

### / FACADE OPTIONS

COASTAL

COUNTRY

HAMPTONS

GROUND FLOOR

\*Standard floor plan based on Coastal façade.

| Ground Floor | 166.30 sqm            | 1. Master Bedroom | 4.40 x 3.50 m | 6. Dining    | 4.42 x 3.87 m |
|--------------|-----------------------|-------------------|---------------|--------------|---------------|
| Garage       | 21.70 sqm             | 2. Garage         | 3.48 x 5.60 m | 7. Living    | 5.27 x 4.50 m |
| Porch        | 1.30 sqm              | 3. Bedroom 4      | 3.21 x 3.00 m | 8. Bedroom 3 | 3.21 x 3.00 m |
| Alfresco     | 13.50 sqm             | 4. Bedroom 2      | 3.21 x 3.00 m | 9. Alfresco  | 4.51 x 3.00 m |
| TOTAL        | 202.80 sqm   21.80 sq | 5. Kitchen        | 4.18 x 2.55 m |              |               |