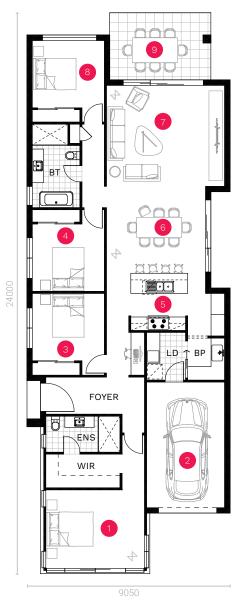

# / BYRON 22

Architecturally designed to maximise space within smaller blocks, this flexible floorplan allows for additions such as a media room or children's retreat so you can tailor your home to your family's needs. The sharp design and open flow through each room create an alluring home that reflects thoughtful planning.

### / FACADE OPTIONS

COASTAL

COUNTRY

HAMPTONS

GROUND FLOOR

\*Standard floor plan based on Coastal façade.

| Ground Floor | 166.30 sqm            | 1. Master Bedroom | 4.40 x 3.50 m | 6. Dining    | 4.42 x 3.87 m |
|--------------|-----------------------|-------------------|---------------|--------------|---------------|
| Garage       | 21.70 sqm             | 2. Garage         | 3.48 x 5.60 m | 7. Living    | 5.27 x 4.50 m |
| Porch        | 1.30 sqm              | 3. Bedroom 4      | 3.21 x 3.00 m | 8. Bedroom 3 | 3.21 x 3.00 m |
| Alfresco     | 13.50 sqm             | 4. Bedroom 2      | 3.21 x 3.00 m | 9. Alfresco  | 4.51 x 3.00 m |
| TOTAL        | 202.80 sqm   21.80 sq | 5. Kitchen        | 4.18 x 2.55 m |              |               |

POR - Porch, PD - Powder Room, LD - Laundry, BP - Butler's Pantry, ENS - Ensuite, WIR - Walk-in Robe, BT - Bathroom, BAL - Balcony, 🕂 - Feature Ceiling (Country & Coastal facades only)