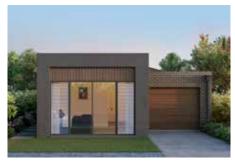

#### SIGNATURE SERIES

# /BYRON21

This enchanting three bedroom home is aligned with the needs of a modern family. Locating the master bedroom and a study nook at the front of the home the clever layout creates a sanctuary for parents and a peaceful work from home space. The other two bedrooms and open living space towards the back of the home are perfect for shared moments together.



### / FACADE OPTIONS







CITY COUNTRY HAMPTONS

## /BYRON 21

## **=** 3 **=** 2 **=** 1 **=** 1



GROUND FLOOR

### **DESIGN OPTION**



GROUND FLOOR

### Alternate Kitchen/Laundry/Butler's Pantry

Kitchen - 4.18 x 2.55 m Laundry - 2.12 x 2.19 m Butler's Pantry - 2.12 x 1.90 m

## **SPECIFICATIONS**

| TOTAL        | 200.90 sqm   21.60 sq |
|--------------|-----------------------|
| Alfresco     | 13.50 sqm             |
| Porch        | 1.60 sqm              |
| Garage       | 21.70 sqm             |
| Ground Floor | 164.10 sqm            |

### HOME DETAILS

| 1. Master Bedroom | 4.40 x 3.80 m |
|-------------------|---------------|
| 2. Garage         | 3.48 x 5.60 m |
| 3. Study Nook     | 2.44 x 2.08 m |
| 4. Kitchen        | 4.18 x 2.55 m |
| 5. Dining         | 4.42 x 3.87 m |
| 6. Living         |