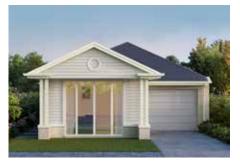

#### SIGNATURE SERIES

# /BYRON21

This enchanting three bedroom home is aligned with the needs of a modern family. Locating the master bedroom and a study nook at the front of the home the clever layout creates a sanctuary for parents and a peaceful work from home space. The other two bedrooms and open living space towards the back of the home are perfect for shared moments together.



### / FACADE OPTIONS







CITY COUNTRY HAMPTONS

## /BYRON 21

## **=** 3 **=** 2 **=** 1 **=** 1



GROUND FLOOR

### **DESIGN OPTION**



GROUND FLOOR

### Alternate Kitchen/Laundry/Butler's Pantry

Kitchen - 4.18 x 2.55 m Laundry - 2.12 x 2.19 m Butler's Pantry - 2.12 x 1.90 m

## **SPECIFICATIONS**

| TOTAL        | 200.90 sqm   21.60 sq |
|--------------|-----------------------|
| Alfresco     | 13.50 sqm             |
| Porch        | 1.60 sqm              |
| Garage       | 21.70 sqm             |
| Ground Floor | 164.10 sqm            |

### HOME DETAILS

| 1. Master Bedroom | 4.40 x 3.80 m |
|-------------------|---------------|
| 2. Garage         | 3.48 x 5.60 m |
| 3. Study Nook     | 2.44 x 2.08 m |
| 4. Kitchen        | 4.18 x 2.55 m |
| 5. Dining         | 4.42 x 3.87 m |
| 6. Living         | 5.27