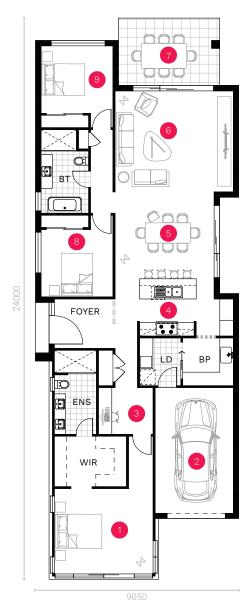

## **=** 3 **=** 2 **=** 1 **=** 1

GROUND FLOOR

### HOME DETAILS

| 1. Master Bedroom | 4.40 x 3.80 m |
|-------------------|---------------|
| 2. Garage         | 3.48 x 5.60 m |
| 3. Study Nook     | 2.44 x 2.08 m |
| 4. Kitchen        | 4.18 x 2.55 m |
| 5. Dining         | 4.42 x 3.87 m |
| 6. Living         | 5.27 x 4.50 m |
| 7. Alfresco       | 4.51 x 3.00 m |
| 8. Bedroom 2      | 3.21 x 3.00 m |
| 9. Bedroom 3      | 3.21 x 3.00 m |