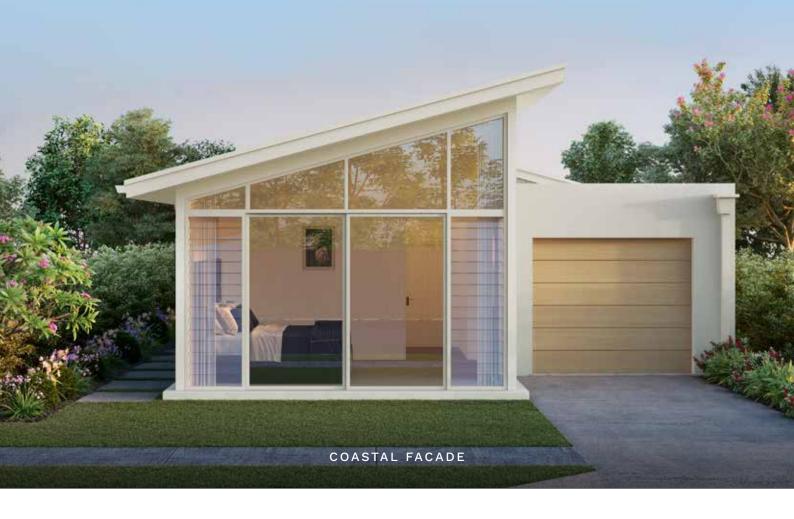

#### SIGNATURE SERIES

# /BYRON21

This enchanting three bedroom home is aligned with the needs of a modern family. Locating the master bedroom and a study nook at the front of the home the clever layout creates a sanctuary for parents and a peaceful work from home space. The other two bedrooms and open living space towards the back of the home are perfect for shared moments together.



### / FACADE OPTIONS







CITY COUNTRY HAMPTONS

## /BYRON 21

## **=** 3 **=** 2 **=** 1 **=** 1



GROUND FLOOR

### **DESIGN OPTION**



GROUND FLOOR

### Alternate Kitchen/Laundry/Butler's Pantry

Kitchen - 4.18 x 2.55 m Laundry - 2.12 x 2.19 m Butler's Pantry - 2.12 x 1.90 m

## **SPECIFICATIONS**

| TOTAL        | 200.90 sqm   21.60 sq |
|--------------|-----------------------|
| Alfresco     | 13.50 sqm             |
| Porch        | 1.60 sqm              |
| Garage       | 21.70 sqm             |
| Ground Floor | 164.10 sqm            |

### HOME DETAILS

| 1. Master Bedroom | 4.40 x 3.80 m |
|-------------------|---------------|
| 2. Garage         | 3.48 x 5.60 m |
| 3. Study Nook     | 2.44 x 2.08 m |
| 4. Kitchen        | 4.18 x 2.55 m |
| 5. Dining         | 4.42 x 3.87 m