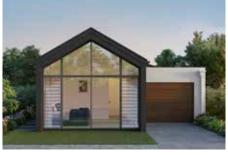

#### SIGNATURE SERIES

# /BYRON21

This enchanting three bedroom home is aligned with the needs of a modern family. Locating the master bedroom and a study nook at the front of the home the clever layout creates a sanctuary for parents and a peaceful work from home space. The other two bedrooms and open living space towards the back of the home are perfect for shared moments together.



### / FACADE OPTIONS







CITY COUNTRY HAMPTONS

## /BYRON 21

## **=** 3 **=** 2 **=** 1 **=** 1



GROUND FLOOR

### **DESIGN OPTION**



GROUND FLOOR

### Alternate Kitchen/Laundry/Butler's Pantry

Kitchen - 4.18 x 2.55 m Laundry - 2.12 x 2.19 m Butler's Pantry - 2.12 x 1.90 m

## **SPECIFICATIONS**

| TOTAL        | 200.90 sqm   21.60 sq |
|--------------|-----------------------|
| Alfresco     | 13.50 sqm             |
| Porch        | 1.60 sqm              |
| Garage       | 21.70 sqm             |
| Ground Floor | 164.10 sqm            |

### HOME DETAILS

| 1. Master Bedroom | 4.40 x 3.80 m |
|-------------------|---------------|
| 2. Garage         | 3.48 x 5.60 m |
| 3. Study Nook     | 2.44 x 2.08 m |
| 4. Kitchen        | 4.18 x 2.55 m |
| 5. Dining         | 4.42 x 3.87 m |
| 6. Living         | 5.