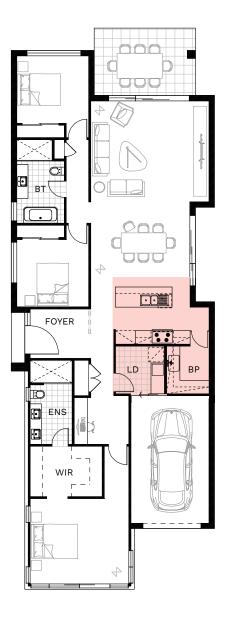

### Alternate Kitchen/Laundry/Butler's Pantry

Kitchen - 4.18 x 2.55 m Laundry - 2.12 x 2.19 m Butler's Pantry - 2.12 x 1.90 m