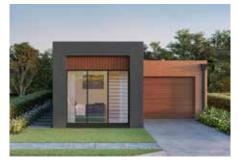

#### / FACADE OPTIONS

COASTAL

HAMPTONS

₩ 4 1 2 5 1

GROUND FLOOR

\*Standard floor plan based on Coastal façade.

| Ground Floor | 145.60 sqm            | 1. Master Bedroom | 3.60 x 3.35 m | 6. Dining    | 3.52 x 3.87 m |
|--------------|-----------------------|-------------------|---------------|--------------|---------------|
| Garage       | 20.10 sqm             | 2. Garage         | 3.28 x 5.50 m | 7. Living    | 4.37 x 4.20 m |
| Porch        | 0.80 sqm              | 3. Bedroom 4      | 3.11 x 2.97 m | 8. Bedroom 3 | 3.11 x 3.00 m |
| Alfresco     | 10.80 sqm             | 4. Kitchen        | 3.50 x 2.55 m | 9. Alfresco  | 3.61 x 3.00 m |
| TOTAL        | 177.30 sqm   19.10 sq | 5. Bedroom 2      | 3.11 x 3.00 m |              |               |