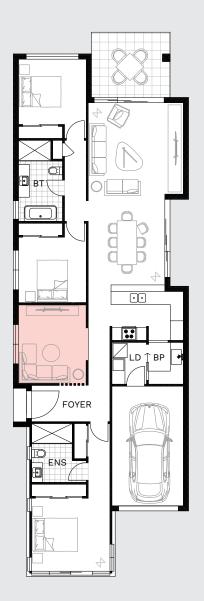

## / DESIGN OPTIONS

GROUND FLOOR Kids Retreat 3.21 x 3.64 m

GROUND FLOOR

Media Room 3.11 x 3.00 m