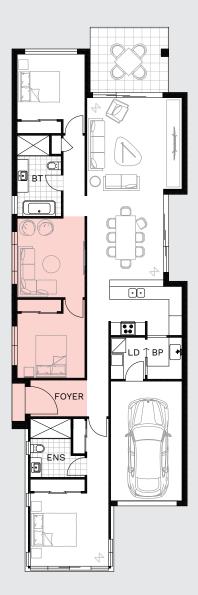

## / DESIGN OPTIONS

GROUND FLOOR Kids Retreat 3.21 x 3.64 m

GROUND FLOOR

Media Room 3.11 x 3.00 m