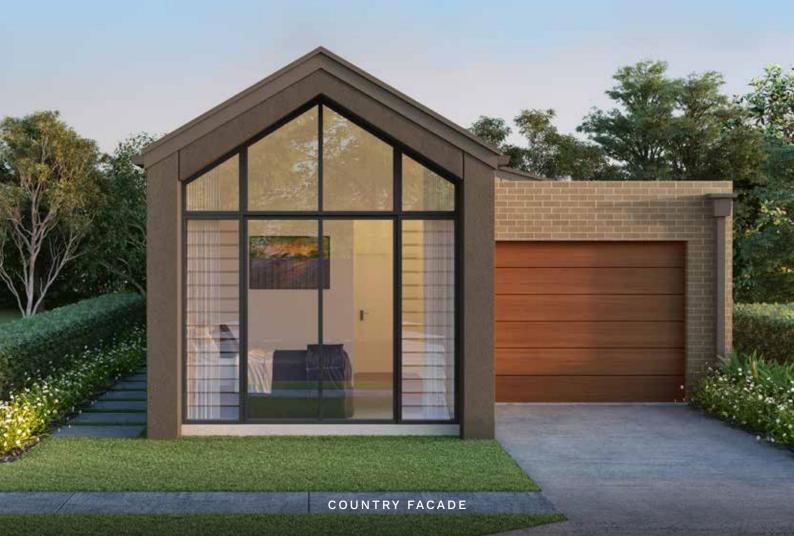

#### / FACADE OPTIONS

COASTAL

HAMPTONS

₩ 4 1 2 5 1

GROUND FLOOR

\*Standard floor plan based on Coastal façade.

| Ground Floor | 145.60 sqm            | 1. Master Bedroom | 3.60 x 3.35 m | 6. Dining    | 3.52 x 3.87 m |
|--------------|-----------------------|-------------------|---------------|--------------|---------------|
| Garage       | 20.10 sqm             | 2. Garage         | 3.28 x 5.50 m | 7. Living    | 4.37 x 4.20 m |
| Porch        | 0.80 sqm              | 3. Bedroom 4      | 3.11 x 2.97 m | 8. Bedroom 3 | 3.11 x 3.00 m |
| Alfresco     | 10.80 sqm             | 4. Kitchen        | 3.50 x 2.55 m | 9. Alfresco  | 3.61 x 3.00 m |
| TOTAL        | 177.30 sqm   19.10 sq | 5. Bedroom 2      | 3.11 x 3.00 m |              |               |