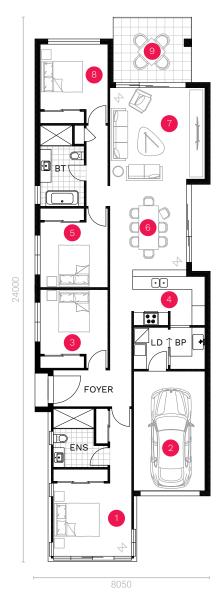

#### / FACADE OPTIONS

COASTAL

HAMPTONS

₩ 4 1 2 5 1

GROUND FLOOR

\*Standard floor plan based on Coastal façade.

| Ground Floor | 145.60 sqm            | 1. Master Bedroom | 3.60 x 3.35 m | 6. Dining    | 3.52 x 3.87 m |
|--------------|-----------------------|-------------------|---------------|--------------|---------------|
| Garage       | 20.10 sqm             | 2. Garage         | 3.28 x 5.50 m | 7. Living    | 4.37 x 4.20 m |
| Porch        | 0.80 sqm              | 3. Bedroom 4      | 3.11 x 2.97 m | 8. Bedroom 3 | 3.11 x 3.00 m |
| Alfresco     | 10.80 sqm             | 4. Kitchen        | 3.50 x 2.55 m | 9. Alfresco  | 3.61 x 3.00 m |
| TOTAL        | 177.30 sqm   19.10 sq | 5. Bedroom 2      | 3.11 x 3.00 m |              |               |

POR - Porch, PD - Powder Room, LD - Laundry, BP - Butler's Pantry, ENS - Ensuite, WIR - Walk-in Robe, BT - Bathroom, BAL - Balcony, + - Feature Ceiling (Country & Coastal facades only)