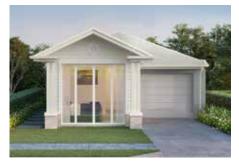

#### / FACADE OPTIONS

COASTAL

HAMPTONS

₩ 4 1 2 5 1

GROUND FLOOR

\*Standard floor plan based on Coastal façade.

| Ground Floor | 145.60 sqm            | 1. Master Bedroom | 3.60 x 3.35 m | 6. Dining    | 3.52 x 3.87 m |
|--------------|-----------------------|-------------------|---------------|--------------|---------------|
| Garage       | 20.10 sqm             | 2. Garage         | 3.28 x 5.50 m | 7. Living    | 4.37 x 4.20 m |
| Porch        | 0.80 sqm              | 3. Bedroom 4      | 3.11 x 2.97 m | 8. Bedroom 3 | 3.11 x 3.00 m |
| Alfresco     | 10.80 sqm             | 4. Kitchen        | 3.50 x 2.55 m | 9. Alfresco  | 3.61 x 3.00 m |
| TOTAL        | 177.30 sqm   19.10 sq | 5. Bedroom 2      | 3.11 x 3.00 m |              |               |