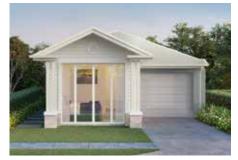

# SIGNATURE SERIES

Architecturally designed to maximise space within smaller blocks, this flexible floorplan allows for additions such as a media room or children's retreat so you can tailor your home to your family's needs. The sharp design and open flow through each room create an alluring home that reflects thoughtful planning.



## / FACADE OPTIONS







CITY

COUNTRY

HAMPTONS



🖴 3 🔓 2 💬 1



GROUND FLOOR

## DESIGN OPTION



#### GROUND FLOOR

Alternate Kitchen/Laundry/Butler's Pantry Kitchen - 3.50 x 2.55 m Laundry - 2.12 x 1.71 m Butler's Pantry - 2.12 x 1.80 m

# SPECIFICATIONS

| Ground Floor | 141.20 sqm            |
|--------------|-----------------------|
| Garage       | 21.40 sqm             |
| Porch        | 1.60 sqm              |
| Alfresco     | 10.80 sqm             |
| TOTAL        | 175.00 sqm   18.80 sq |

## HOME DETAILS

| 1. Master Bedroom | 3.38 x 3.60 m |
|-------------------|---------------|
| 2. Garage         | 3.50 x 5.50 m |
| 3. Kitchen        | 3.50 x 2.55 m |
| 4. Bedroom 2      | 3.11 x 3.00 m |
| 5. Dining         | 3.52 x 3.87 m |
| 6. Living         | 4.37 x 4.20 m |
| 7. Bedroom 3      | 3.11 x 3.0