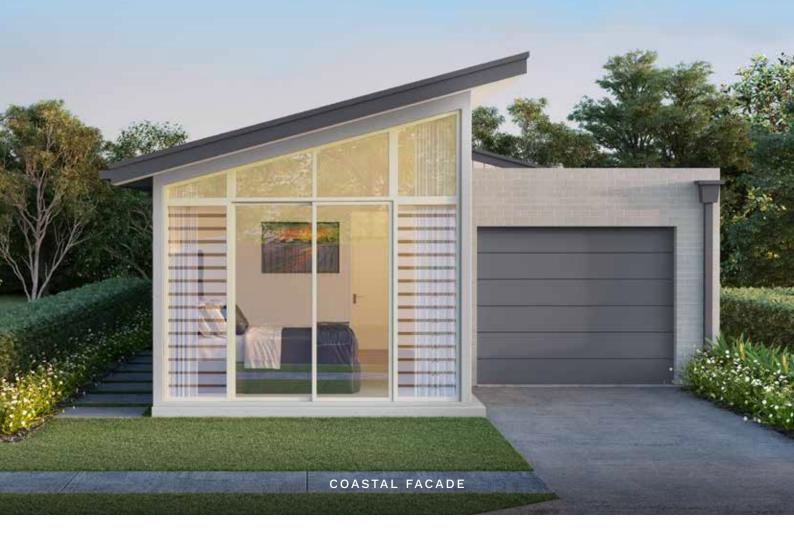

# SIGNATURE SERIES

Architecturally designed to maximise space within smaller blocks, this flexible floorplan allows for additions such as a media room or children's retreat so you can tailor your home to your family's needs. The sharp design and open flow through each room create an alluring home that reflects thoughtful planning.



## / FACADE OPTIONS







CITY

COUNTRY

HAMPTONS



🖴 3 🔓 2 💬 1



GROUND FLOOR

## DESIGN OPTION



#### GROUND FLOOR

Alternate Kitchen/Laundry/Butler's Pantry Kitchen - 3.50 x 2.55 m Laundry - 2.12 x 1.71 m Butler's Pantry - 2.12 x 1.80 m

# SPECIFICATIONS

| Ground Floor | 141.20 sqm            |
|--------------|-----------------------|
| Garage       | 21.40 sqm             |
| Porch        | 1.60 sqm              |
| Alfresco     | 10.80 sqm             |
| TOTAL        | 175.00 sqm   18.80 sq |

## HOME DETAILS

| 1. Master Bedroom | 3.38 x 3.60 m |
|-------------------|---------------|
| 2. Garage         | 3.50 x 5.50 m |
| 3. Kitchen        | 3.50 x 2.55 m |
| 4. Bedroom 2      | 3.11 x 3.00 m |
| 5. Dining         | 3.52 x 3.87 m |
| 6. Living         | 4.37 x 4.20 m |
| 7.