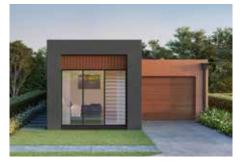

# SIGNATURE SERIES

Architecturally designed to maximise space within smaller blocks, this flexible floorplan allows for additions such as a media room or children's retreat so you can tailor your home to your family's needs. The sharp design and open flow through each room create an alluring home that reflects thoughtful planning.



## / FACADE OPTIONS







CITY

COUNTRY

HAMPTONS



🖴 3 🔓 2 💬 1



GROUND FLOOR

## DESIGN OPTION



#### GROUND FLOOR

Alternate Kitchen/Laundry/Butler's Pantry Kitchen - 3.50 x 2.55 m Laundry - 2.12 x 1.71 m Butler's Pantry - 2.12 x 1.80 m

# SPECIFICATIONS

| Ground Floor | 141.20 sqm            |
|--------------|-----------------------|
| Garage       | 21.40 sqm             |
| Porch        | 1.60 sqm              |
| Alfresco     | 10.80 sqm             |
| TOTAL        | 175.00 sqm   18.80 sq |

## HOME DETAILS

| 1. Master Bedroom | 3.38 x 3.60 m |
|-------------------|---------------|
| 2. Garage         | 3.50 x 5.50 m |
| 3. Kitchen        | 3.50 x 2.55 m |
| 4. Bedroom 2      | 3.11 x 3.00 m |
| 5. Dining         | 3.52 x 3.87 m |
| 6. Living         | 4.37 x 4.20 m |
| 7. Bedroom 3      | 3.11 x