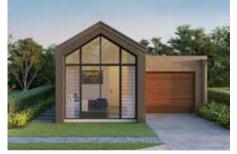

# SIGNATURE SERIES

Architecturally designed to maximise space within smaller blocks, this flexible floorplan allows for additions such as a media room or children's retreat so you can tailor your home to your family's needs. The sharp design and open flow through each room create an alluring home that reflects thoughtful planning.



## / FACADE OPTIONS







CITY

COUNTRY

HAMPTONS



🖴 3 🔓 2 💬 1



GROUND FLOOR

## DESIGN OPTION



#### GROUND FLOOR

Alternate Kitchen/Laundry/Butler's Pantry Kitchen - 3.50 x 2.55 m Laundry - 2.12 x 1.71 m Butler's Pantry - 2.12 x 1.80 m

# SPECIFICATIONS

| Ground Floor | 141.20 sqm            |
|--------------|-----------------------|
| Garage       | 21.40 sqm             |
| Porch        | 1.60 sqm              |
| Alfresco     | 10.80 sqm             |
| TOTAL        | 175.00 sqm   18.80 sq |

## HOME DETAILS

| 1. Master Bedroom | 3.38 x 3.60 m |
|-------------------|---------------|
| 2. Garage         | 3.50 x 5.50 m |
| 3. Kitchen        | 3.50 x 2.55 m |
| 4. Bedroom 2      | 3.11 x 3.00 m |
| 5. Dining         | 3.52 x 3.87 m |
| 6. Living         | 4.37 x 4.20 m |
| 7. Bedroom 3      | 3.11 x 3