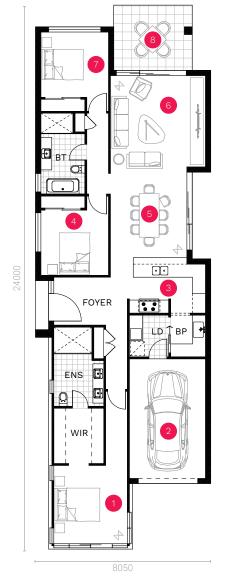

## / FACADE OPTIONS

CITY

COUNTRY

HAMPTONS

🖴 3 🔓 2 💬 1

GROUND FLOOR

## HOME DETAILS

| 1. Master Bedroom | 3.38 x 3.60 m |
|-------------------|---------------|
| 2. Garage         | 3.50 x 5.50 m |
| 3. Kitchen        | 3.50 x 2.55 m |
| 4. Bedroom 2      | 3.11 x 3.00 m |
| 5. Dining         | 3.52 x 3.87 m |
| 6. Living         | 4.37 x 4.20 m |
| 7. Bedroom 3      | 3.11 x 3.00 m |
| 8. Alfresco       | 3.61 x 3.00 m |

# SPECIFICATIONS

| Ground Floor | 141.20 sqm            |
|--------------|-----------------------|
| Garage       | 21.40 sqm             |
| Porch        | 1.60 sqm              |
| Alfresco     | 10.80 sqm             |
| TOTAL        | 175.00 sqm   18.80 sq |