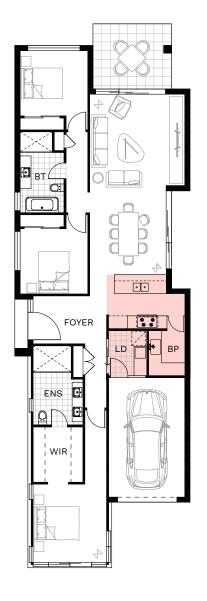

## DESIGN OPTION

#### GROUND FLOOR

Alternate Kitchen/Laundry/Butler's Pantry Kitchen - 3.50 x 2.55 m Laundry - 2.12 x 1.71 m Butler's Pantry - 2.12 x 1.80 m