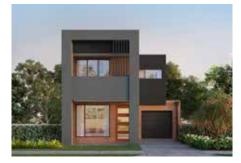

## / FACADE OPTIONS

COUNTRY

HAMPTONS

GROUND FLOOR

\*Standard floor plan based on Coastal façade.

| Ground Floor | 122.70 sqm            |
|--------------|-----------------------|
| Garage       | 21.20 sqm             |
| Porch        | 4.30 sqm              |
| Alfresco     | 20.00 sqm             |
| First Floor  | 98.40 sqm             |
| Balcony      | 4.30 sqm              |
| TOTAL        | 270.90 sqm   29.10 sq |