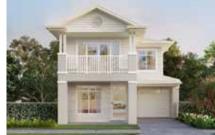

## / FACADE OPTIONS

COUNTRY

HAMPTONS

GROUND FLOOR

\*Standard floor plan based on Coastal façade.

| Ground Floor | 122.70 sqm            |
|--------------|-----------------------|
| Garage       | 21.20 sqm             |
| Porch        | 4.30 sqm              |
| Alfresco     | 20.00 sqm             |
| First Floor  | 98.40 sqm             |
| Balcony      | 4.30 sqm              |
| TOTAL        | 270.90 sqm   29.10 sq |