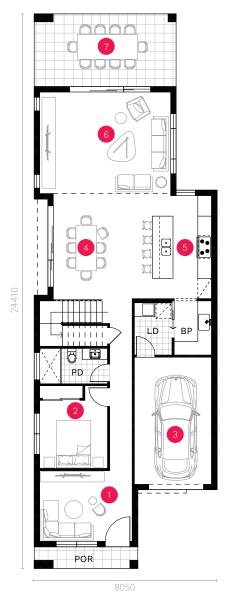

| 1. Multi Room    | 3.08 x 3.12 m |
|------------------|---------------|
| 2. Guest Bedroom | 2.99 x 3.00 m |
| 3. Garage        | 3.40 x 5.60 m |
| 4. Dining        | 4.37 x 4.54 m |
| 5. Kitchen       | 2.60 x 4.54 m |
| 6. Living        | 5.77 x 4.56 m |
| 7. Alfresco      | 6.25 x 3.20 m |

| 8. Bedroom 2       | 3.11 x 3.50 m |
|--------------------|---------------|
| 9. Bedroom 3       | 3.17 x 3.40 m |
| 10. Rumpus         | 3.40 x 4.24 m |
| 11. Master Bedroom | 3.98 x 4.54 m |

Ö Ens

00