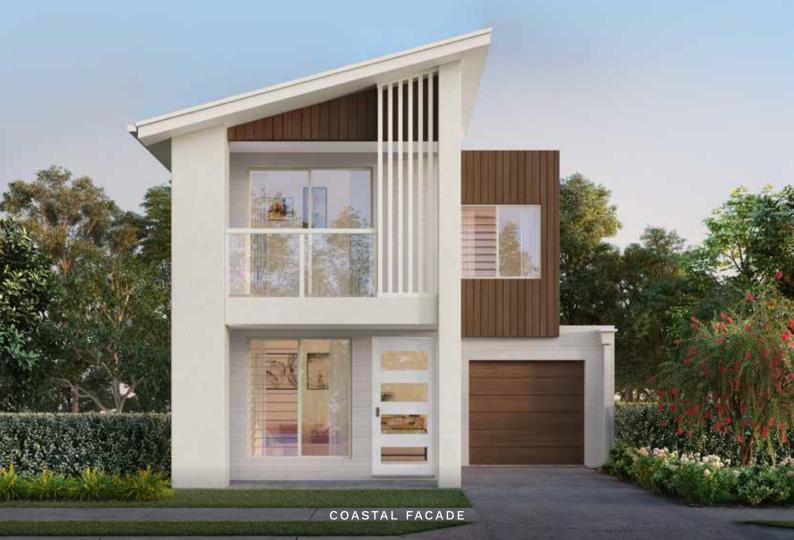

## / BRONTE 29

Thoughtfully designed to include a sophisticated array of features such as four bedrooms, an elegant balcony, and generous rumpus and alfresco areas. This home maximises space and has impact in a most beautifully refined way.

## / FACADE OPTIONS

COUNTRY

HAMPTONS

GROUND FLOOR

\*Standard floor plan based on Coastal façade.

| Ground Floor | 122.70 sqm            |
|--------------|-----------------------|
| Garage       | 21.20 sqm             |
| Porch        | 4.30 sqm              |
| Alfresco     | 20.00 sqm             |
| First Floor  | 98.40 sqm             |
| Balcony      | 4.30 sqm              |
| TOTAL        | 270.90 sqm   29.10 sq |