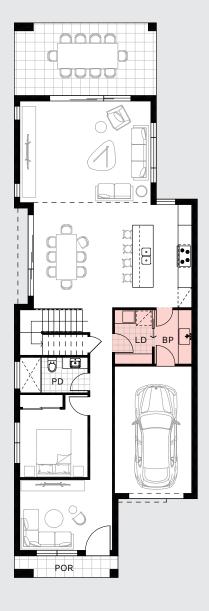

## / DESIGN OPTION

GROUND FLOOR

Alternate Laundry/Butler's Pantry Laundry - 2.39 x 1.66 m Butler's Pantry - 2.39 x 1.65 m