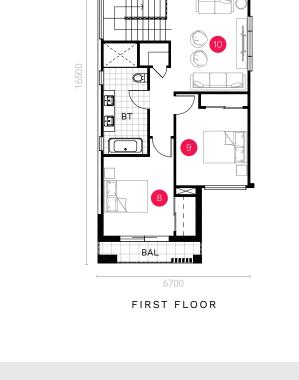

| 8. Bedroom 2       | 3.11 x 3.50 m |
|--------------------|---------------|
| 9. Bedroom 3       | 3.17 x 3.40 m |
| 10. Rumpus         | 3.40 x 4.24 m |
| 11. Master Bedroom | 3.98 x 4.54 m |

Ö Ens

00