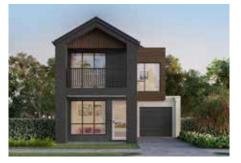

## / FACADE OPTIONS

COUNTRY

HAMPTONS

GROUND FLOOR

\*Standard floor plan based on Coastal façade.

| Ground Floor | 122.70 sqm            |
|--------------|-----------------------|
| Garage       | 21.20 sqm             |
| Porch        | 4.30 sqm              |
| Alfresco     | 20.00 sqm             |
| First Floor  | 98.40 sqm             |
| Balcony      | 4.30 sqm              |
| TOTAL        | 270.90 sqm   29.10 sq |