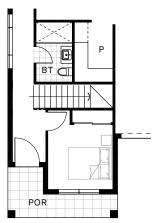

#### Bedroom 5 to Rear

Bedroom 5 - 3.57 x 2.82 m Alfresco - 2.84 x 3.55 m

GROUND FLOOR

Bedroom 5 to Front with Bath Bedroom 5 - 2.87 x 2.86 m

\*Standard floor plan based on Hamptons façade.

| Ground Floor | 78.60 sqm             |
|--------------|-----------------------|
| Garage       | 34.10 sqm             |
| Porch        | 6.90 sqm              |
| Alfresco     | 9.90 sqm              |
| First Floor  | 95.00 sqm             |
| Balcony      | 5.00 sqm              |
| TOTAL        | 229.50 sqm   24.70 sq |

| 1. Multi room     | 2.87 x 3.50 m |
|-------------------|---------------|
| 2. Garage         | 5.50 x 5.66 m |
| 3. Kitchen        | 2.53 x 2.40 m |
| 4. Living         | 3.30 x 4.16 m |
| 5. Dining         | 3.07 x 3.75 m |
| 6. Alfresco       | 3.30 x 3.00 m |
| 7. Master Bedroom | 4.00 x 3.50 m |

| 8. Study      | 1.99 x 2.11 m |
|---------------|---------------|
| 9. Bedroom 2  | 3.20 x 3.00 m |
| 10. Bedroom 3 | 3.20 x 3.45 m |
| 11. Bedroom 4 | 3.08 x 3.00 m |