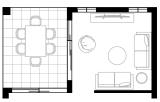

#### **DESIGN OPTIONS**

Media Room

Media Room - 3.53 x 3.46 m Alfresco - 2.84 x 3.55 m