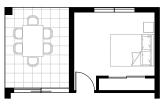

#### Bedroom 5 to Rear

Bedroom 5 - 3.57 x 2.82 m Alfresco - 2.84 x 3.55 m

GROUND FLOOR

Bedroom 5 to Front with Bath Bedroom 5 - 2.87 x 2.86 m

\*Standard floor plan based on Hamptons façade.

| Ground Floor | 78.60 sqm             |
|--------------|-----------------------|
| Garage       | 34.10 sqm             |
| Porch        | 6.90 sqm              |
| Alfresco     | 9.90 sqm              |
| First Floor  | 95.00 sqm             |
| Balcony      | 5.00 sqm              |
| TOTAL        | 229.50 sqm   24.70 sq |