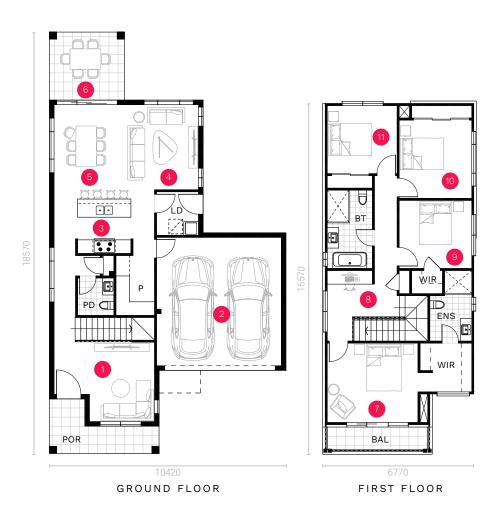

## 4 2.5 6 2 7 1

| 1. Multi room     | 2.87 x 3.50 m |
|-------------------|---------------|
| 2. Garage         | 5.50 x 5.66 m |
| 3. Kitchen        | 2.53 x 2.40 m |
| 4. Living         | 3.30 x 4.16 m |
| 5. Dining         | 3.07 x 3.75 m |
| 6. Alfresco       | 3.30 x 3.00 m |
| 7. Master Bedroom | 4.00 x 3.50 m |

| 8. Study      | 1.99 x 2.11 m |
|---------------|---------------|
| 9. Bedroom 2  | 3.20 x 3.00 m |
| 10. Bedroom 3 | 3.20 x 3.45 m |
| 11. Bedroom 4 | 3.08 x 3.00 m |