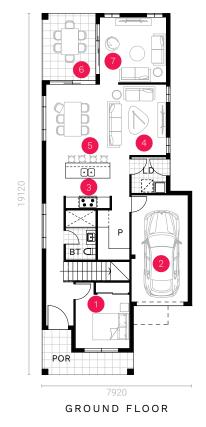

| 1. Bedroom 5 | 2.87 x 2.86 m |
|--------------|---------------|
| 2. Garage    | 3.00 x 5.66 m |
| 3. Kitchen   | 2.53 x 2.40 m |
| 4. Living    | 3.30 x 3.75 m |
| 5. Dining    | 3.07 x 3.75 m |
| 6. Alfresco  | 2.84 x 3.55 m |
| 7. Media     | 3.53 x 3.46 m |