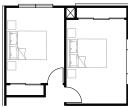

# / FRASER 24

The captivating layout of this contemporary residence beckons you to discover the highly functional floorplan it offers. With five bedrooms include a downstairs guest suite, numerous generous living spaces, a butler's pantry, and a designated study area this inventive design is ideal for families with limited space who seek to optimize their



### /FRASER 24



#### **DESIGN OPTIONS**



Bedroom 5 to Rear Bedroom 5 - 3.57 x 2.82 m Alfresco - 2.84 x 3.55 m





GROUND FLOOR

FIRST FLOOR

#### 1m Extension to Rear Ground & First Floor

Dining - 3.07 x 4.75 m Living - 3.30 x 7.75 m Media - 3.53 x 3.46 m

Alfresco - 2.84 x 3.55 m

Bedroom 3 - 3.20 x 4.45 m Bedroom 4 - 3.08 x 4.00 m

POR



Multi Room to Front Multi - 2.87 x 3.50 m GROUND FLOOR

Powder Room Option





FIRST FLOOR

#### \*Standard floor plan based on Hamptons façade.

| 92.60 sqm            |
|----------------------|
| 19.00 sqm            |
| 7.70 sqm             |
| 10.10 sqm            |
| 90.10 sqm            |
| 6.30 sqm             |
| 225.80sqm   24.30 sq |
|                      |

| 1. Bedroom 5 | 2.87 x 2.86 m |
|--------------|---------------|
| 2. Garage    | 3.00 x 5.66 m |
| 3. Kitchen   | 2.53 x 2.40 m |
| 4. Living    | 3.30 x 3.75 m |
| 5. Dining    | 3.07 x 3.75 m