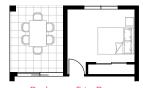

#### **DESIGN OPTIONS**

Bedroom 5 to Rear Bedroom 5 - 3.57 x 2.82 m Alfresco - 2.84 x 3.55 m

GROUND FLOOR

FIRST FLOOR

| 1. Bedroom 5 | 2.87 x 2.86 m |
|--------------|---------------|
| 2. Garage    | 3.00 x 5.66 m |
| 3. Kitchen   | 2.53 x 2.40 m |
| 4. Living    | 3.30 x 3.75 m |
| 5. Dining    | 3.07 x 3.75 m |
| 6. Alfresco  | 2.84 x 3.55 m |
| 7. Media     | 3.53 x 3.46 m |

| 8. Master Bedroom | 4.00 x 3.50 m |
|-------------------|---------------|
| 9. Study          | 1.99 x 2.11 m |
| 10. Bedroom 2     | 3.20 x 3.00 m |
| 11. Bedroom 3     | 3.20 x 3.45 m |
| 12. Bedroom 4     | 3.08 x 3.00 m |