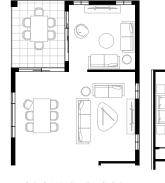

#### 1m Extension to Rear Ground & First Floor

Dining - 3.07 x 4.75 m Living - 3.30 x 7.75 m Media - 3.53 x 3.46 m

Alfresco - 2.84 x 3.55 m

Bedroom 3 - 3.20 x 4.45 m Bedroom 4 - 3.08 x 4.00 m

POR

Multi Room to Front Multi - 2.87 x 3.50 m GROUND FLOOR

| 1. Bedroom 5 | 2.87 x 2.86 m |
|--------------|---------------|
| 2. Garage    | 3.00 x 5.66 m |
| 3. Kitchen   | 2.53 x 2.40 m |
| 4. Living    | 3.30 x 3.75 m |
| 5. Dining    | 3.07 x 3.75 m |
| 6. Alfresco  | 2.84 x 3.55 m |
| 7. Media     | 3.53 x 3.46 m |

| 8. Master Bedroom | 4.00 x 3.50 m |
|-------------------|---------------|
| 9. Study          | 1.99 x 2.11 m |
| 10. Bedroom 2     | 3.20 x 3.00 m |
| 11. Bedroom 3     | 3.20 x 3.45 m |
| 12. Bedroom 4     | 3.08 x 3.00 m |