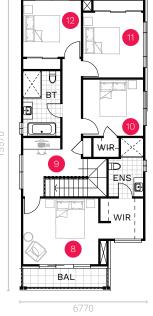

| 8. Master Bedroom | 4.00 x 3.50 m |
|-------------------|---------------|
| 9. Study          | 1.99 x 2.11 m |
| 10. Bedroom 2     | 3.20 x 3.00 m |
| 11. Bedroom 3     | 3.20 x 3.45 m |
| 12. Bedroom 4     | 3.08 x 3.00 m |