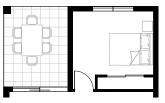

#### **DESIGN OPTIONS**

Media Room

Media Room - 3.57 x 2.46 m Alfresco - 2.84 x 3.55 m

Bedroom 5 to Rear

Bedroom 5 - 3.57 x 2.82 m Alfresco - 2.84 x 3.55 m

GROUND FLOOR

Bedroom 5 to Front with Bath

Bedroom 5 - 2.87 x 2.86 m