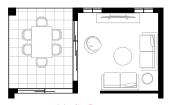

#### **DESIGN OPTIONS**

Media Room

Media Room - 3.57 x 2.46 m Alfresco - 2.84 x 3.55 m

Bedroom 5 to Rear

Bedroom 5 - 3.57 x 2.82 m Alfresco - 2.84 x 3.55 m

GROUND FLOOR

Bedroom 5 to Front with Bath

Bedroom 5 - 2.87 x 2.86 m