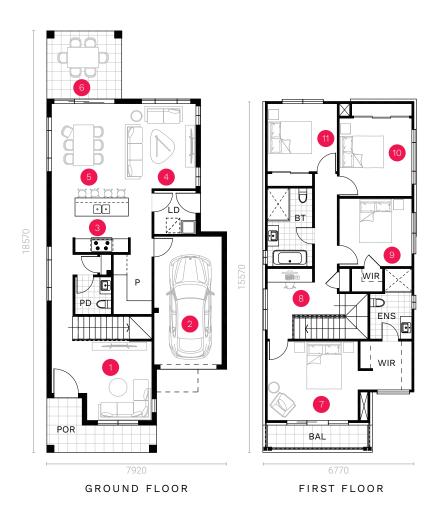

| 1. Multi room     | 2.87 x 3.50 m |
|-------------------|---------------|
| 2. Garage         | 3.00 x 5.66 m |
| 3. Kitchen        | 2.53 x 2.40 m |
| 4. Living         | 3.30 x 4.16 m |
| 5. Dining         | 3.07 x 3.75 m |
| 6. Alfresco       | 3.30 x 3.00 m |
| 7. Master Bedroom | 4.00 x 3.50 m |

| 8. Study      | 1.99 x 2.11 m |
|---------------|---------------|
| 9. Bedroom 2  | 3.20 x 3.00 m |
| 10. Bedroom 3 | 3.20 x 3.45 m |
| 11. Bedroom 4 | 3.08 x 3.00 m |