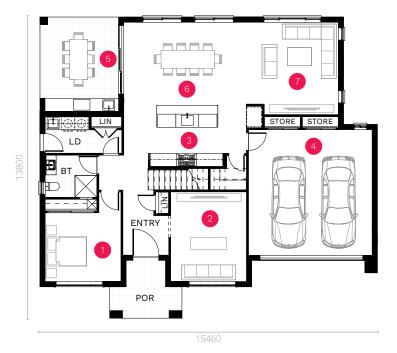

## /VIENNA 30

GROUND FLOOR

FIRST FLOOR

\*Standard floor plan based on Hamptons façade.

| Ground Floor | 122.99 sqm            |
|--------------|-----------------------|
| Garage       | 35.77 sqm             |
| Porch        | 6.94 sqm              |
| Alfresco     | 15.55 sqm             |
| First Floor  | 97.71 sqm             |
| Balcony      | 7.73 sqm              |
| TOTAL        | 286.69 sqm   30.86 sq |
|              |                       |

| 1. Bedroom 4    | 3.47 x 4.10 m |
|-----------------|---------------|
| 2. Theatre Room | 3.47 x 4.11 m |
| 3. Kitchen      | 5.62 x 2.80 m |
| 4. Garage       | 5.67 x 5.76 m |
| 5. Alfresco     | 3.60 x 4.32 m |
| 6. Dining       | 5.62 x 3.21 m |
| 7. Family       | 4.21 x 4.23 m |