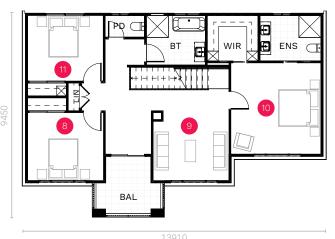

## /VIENNA 30

GROUND FLOOR

FIRST FLOOR

\*Standard floor plan based on Hamptons façade.

| Ground Floor | 122.99 sqm            |
|--------------|-----------------------|
| Garage       | 35.77 sqm             |
| Porch        | 6.94 sqm              |
| Alfresco     | 15.55 sqm             |
| First Floor  | 97.71 sqm             |
| Balcony      | 7.73 sqm              |
| TOTAL        | 286.69 sqm   30.86 sq |
|              |                       |

| 8. Bedroom 2       | 3.47 x 3.11 m |
|--------------------|---------------|
| 9. Sitting         | 3.47 x 4.21 m |
| 10. Master Bedroom | 4.12 x 4.18 m |
| 11. Bedroom 3      | 3.47 x 3.00 m |