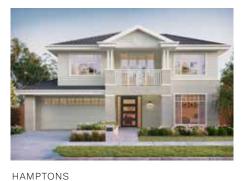

## / FACADE OPTIONS

CONTEMPORARY

TREND

/ VALENCIA 34 5 ⊕ 3.5 ⊕ 2

\*Standard floor plan based on French Provincial façade.

| Ground Floor | 129.56 sqm            |
|--------------|-----------------------|
| Garage       | 37.16 sqm             |
| Porch        | 10.10 sqm             |
| Alfresco     | 11.72 sqm             |
| First Floor  | 124.97 sqm            |
| Balcony      | 7.73 sqm              |
| TOTAL        | 321.24 sqm   34.58 sq |