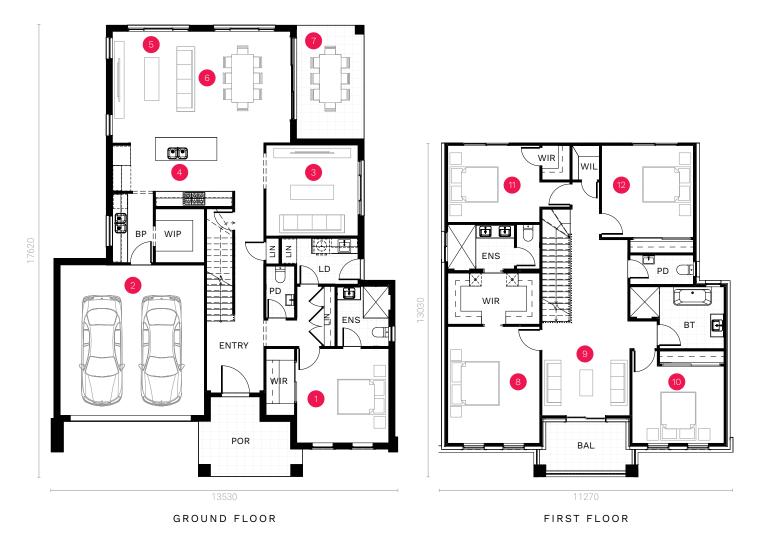

| 1. Bedroom 5    | 3.68 x 3.59 m |
|-----------------|---------------|
| 2. Garage       | 5.88 x 5.63 m |
| 3. Theatre Room | 3.55 x 3.59 m |
| 4. Kitchen      | 2.70 x 3.01 m |
| 5. Family       | 4.36 x 3.59 m |
| 6. Dining       | 4.36 x 3.36 m |
| 7. Alfresco     | 4.44 x 2.64 m |

| 8. Master Bedroom | 4.56 x 3.59 m |
|-------------------|---------------|
| 9. Sitting        | 3.68 x 3.43 m |
| 10. Bedroom 3     | 3.61 x 3.59 m |
| 11. Bedroom 4     | 3.00 x 4.77 m |
| 12. Bedroom 2     | 3.59 x 3.58 m |

POR - Porch, PD - Powder Room, LD - Laundry, LIN - Linen, WIL - Walk-in Linen, BP - Butler's Pantry, WIP - Walk-in Pantry, ENS - Ensuite, WIR - Walk-in Robe, BT - Bathroom, WC - Water Closet, BAL - Balcony