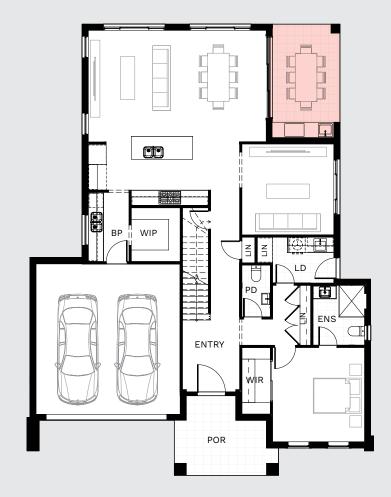

## / DESIGN OPTIONS

GROUND FLOOR BBQ to Alfresco Option Alfresco - 4.44 x 2.44 m