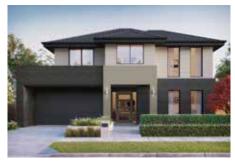

## / FACADE OPTIONS

CONTEMPORARY

TREND

/ VALENCIA 34 5 ⊕ 3.5 ⊕ 2

\*Standard floor plan based on French Provincial façade.

| Ground Floor | 129.56 sqm            |
|--------------|-----------------------|
| Garage       | 37.16 sqm             |
| Porch        | 10.10 sqm             |
| Alfresco     | 11.72 sqm             |
| First Floor  | 124.97 sqm            |
| Balcony      | 7.73 sqm              |
| TOTAL        | 321.24 sqm   34.58 sq |