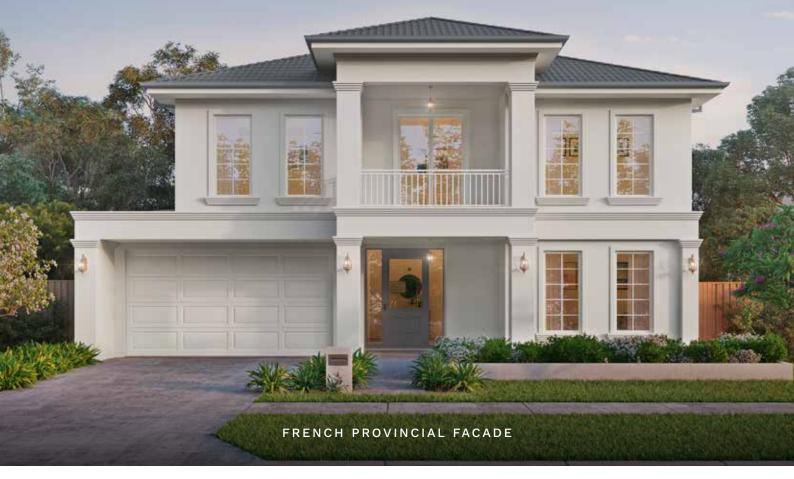

## / FACADE OPTIONS

CONTEMPORARY

TREND

/ VALENCIA 34 5 ⊕ 3.5 ⊕ 2

\*Standard floor plan based on French Provincial façade.

| Ground Floor | 129.56 sqm            |
|--------------|-----------------------|
| Garage       | 37.16 sqm             |
| Porch        | 10.10 sqm             |
| Alfresco     | 11.72 sqm             |
| First Floor  | 124.97 sqm            |
| Balcony      | 7.73 sqm              |
| TOTAL        | 321.24 sqm   34.58 sq |