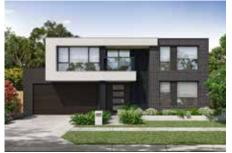

## / FACADE OPTIONS

CONTEMPORARY

TREND

/ VALENCIA 34 5 ⊕ 3.5 ⊕ 2

\*Standard floor plan based on French Provincial façade.

| Ground Floor | 129.56 sqm            |
|--------------|-----------------------|
| Garage       | 37.16 sqm             |
| Porch        | 10.10 sqm             |
| Alfresco     | 11.72 sqm             |
| First Floor  | 124.97 sqm            |
| Balcony      | 7.73 sqm              |
| TOTAL        | 321.24 sqm   34.58 sq |