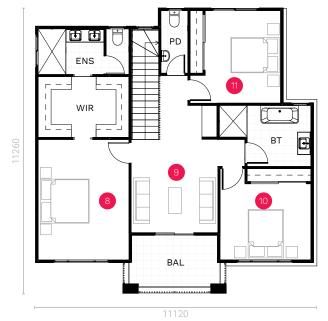

# 4 6 3.5 6 2

GROUND FLOOR

FIRST FLOOR

\*Standard floor plan based on Hamptons façade.

| 129.56 sqm<br>36.36 sqm |
|-------------------------|
| 36.36 sqm               |
|                         |
| 10.10 sqm               |
| 11.75 sqm               |
| 98.55 sqm               |
| 8.76 sqm                |
| 294.99 sqm   31.75 sq   |
|                         |

| 8. Master Bedroom | 4.76 x 3.59 m |
|-------------------|---------------|
| 9. Sitting        | 3.68 x 3.43 m |
| 10. Bedroom 3     | 3.61 x 3.59 m |
| 11. Bedroom 2     | 3.66 x 2.98 m |