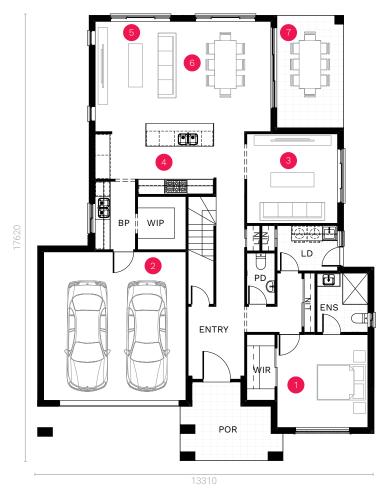

# 4 6 3.5 6 2

GROUND FLOOR

FIRST FLOOR

\*Standard floor plan based on Hamptons façade.

| 129.56 sqm<br>36.36 sqm |
|-------------------------|
| 36.36 sqm               |
|                         |
| 10.10 sqm               |
| 11.75 sqm               |
| 98.55 sqm               |
| 8.76 sqm                |
| 294.99 sqm   31.75 sq   |
|                         |

| 1. Bedroom 4    | 3.68 x 3.59 m |
|-----------------|---------------|
| 2. Garage       | 5.88 x 5.63 m |
| 3. Theatre Room | 3.54 x 3.59 m |
| 4. Kitchen      | 1.79 x 3.01 m |
| 5. Family       | 4.36 x 3.59 m |
| 6. Dining       | 4.36 x 3.36 m |
| 7. Alfresco     | 4.45 x 2.40 m |