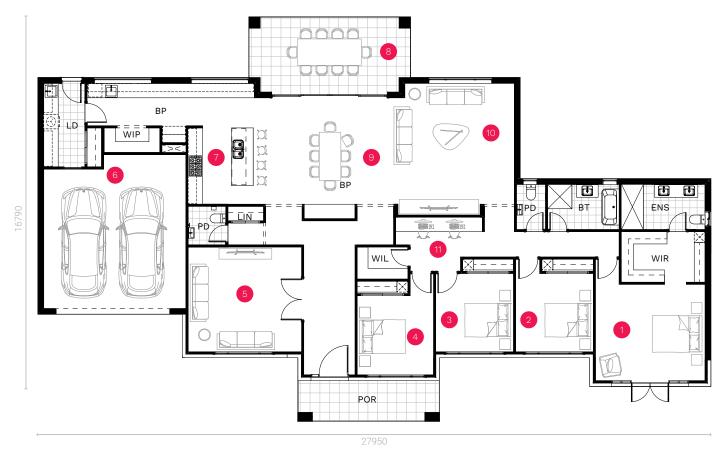

## 4 6 2.5 6 2

GROUND FLOOR

\*Standard floor plan based on Hamptons façade.

| TOTAL        | 319.44 sqm   34.38 sq |
|--------------|-----------------------|
| Alfresco     | 20.37 sqm             |
| Porch        | 9.86 sqm              |
| Garage       | 39.15 sqm             |
| Ground Floor | 250.07 sqm            |

| 1. Master Bedroom | 4.55 x 4.00 m |
|-------------------|---------------|
| 2. Bedroom 2      | 3.23 x 3.25 m |
| 3. Bedroom 3      | 3.23 x 3.25 m |
| 4. Bedroom 4      | 3.17 x 3.29 m |
| 5. Theatre Room   | 4.71 x 4.35 m |
| 6. Garage         | 5.91 x 5.79 m |

| 7. Kitchen     | 3.31 x 3.26 m |
|----------------|---------------|
| 8. Alfresco    | 5.77 x 3.12 m |
| 9. Dining      | 5.78 x 4.42 m |
| 10. Family     | 4.55 x 5.02 m |
| 11. Study Nook | 3.60 x 2.25 m |
|                |               |