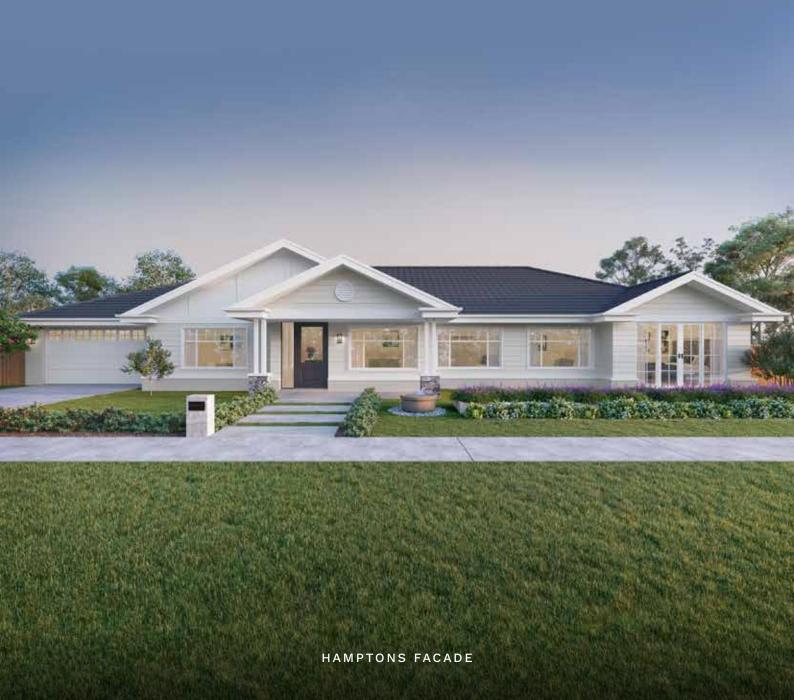

#### COMFORT SERIES

# /TUSCANY 34

With an enduring charm, the Tuscany 34 is a stunning acreage-style home that masterfully fuses elegance with practicality. This remarkable dwelling is a testament to thoughtful design, seamlessly addressing both aesthetic and functional considerations. Featuring four generously sized bedrooms, a spacious home theatre, plus an expansive open-plan living area is at the heart of this home.

### /TUSCANY 34

## 4 6 2.5 6 2

GROUND FLOOR

\*Standard floor plan based on Hamptons façade.

| TOTAL        | 319.44 sqm   34.38 sq |
|--------------|-----------------------|
| Alfresco     | 20.37 sqm             |
| Porch        | 9.86 sqm              |
| Garage       | 39.15 sqm             |
| Ground Floor | 250.07 sqm            |