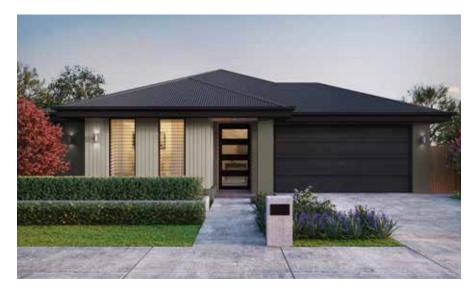

6. Bedroom 3 | 3.06 x 3.60 m |
|--------------|-----------------------|-------------------|---------------|--------------|---------------|
| Garage       | 37.42 sqm             | 2. Garage         | 5.88 x 5.64 m | 7. Dining    | 3.13 x 5.42 m |
| Porch        | 3.53 sqm              | 3. Master Bedroom | 3.68 x 3.88 m | 8. Living    | 5.41 x 3.97 m |
| Alfresco     | 15.79 sqm             | 4. Kitchen        | 3.17 x 3.28 m | 9. Bedroom 2 | 3.27 x 3.08 m |
| TOTAL        | 233.30 sqm   25.11 sq | 5. Bedroom 4      | 3.06 x 3.60 m | 10. Alfresco | 3.35 x 4.44 m |

POR - Porch, PD - Powder Room, LD - Laundry, LIN - Linen, WIL - Walk-in Linen, BP - Butler's Pantry, WIP - Walk-in Pantry, ENS - Ensuite, WIR - Walk-in Robe, BT - Bathroom, WC - Water Closet, BAL - Balcony

## / FACADE OPTIONS



CONTEMPORARY



HAMPTONS





## 1800 667 844 | NORTHHOMES.COM.AU

**Disclaimer:** The information contained in this document is for marketing purposes only and does not form part of the contract of sale. Although all efforts have been made to ensure that the information provided is accurate and in accordance with the provisions of the contract of sale, changes may be made during construction and dimensions, areas, fittings, finishes and specifications are subject to change without notice. Any aspects, views and perspectives disclosed in this brochure are indicative only. North Homes reserves the right to alter designs and specifications without notice at any time. All graphics depicting the houses, landscaping and shared and public spaces are indicative only. Furniture and fittings depi