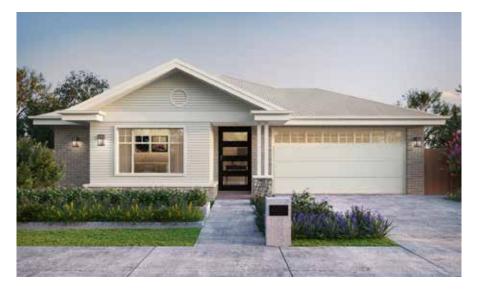

.06 x 3.60 m |
|--------------|-----------------------|-------------------|---------------|--------------|---------------|
| Garage       | 37.42 sqm             | 2. Garage         | 5.88 x 5.64 m | 7. Dining    | 3.13 x 5.42 m |
| Porch        | 3.53 sqm              | 3. Master Bedroom | 3.68 x 3.88 m | 8. Living    | 5.41 x 3.97 m |
| Alfresco     | 15.79 sqm             | 4. Kitchen        | 3.17 x 3.28 m | 9. Bedroom 2 | 3.27 x 3.08 m |
| TOTAL        | 233.30 sqm   25.11 sq | 5. Bedroom 4      | 3.06 x 3.60 m | 10. Alfresco | 3.35 x 4.44 m |

POR - Porch, PD - Powder Room, LD - Laundry, LIN - Linen, WIL - Walk-in Linen, BP - Butler's Pantry, WIP - Walk-in Pantry, ENS - Ensuite, WIR - Walk-in Robe, BT - Bathroom, WC - Water Closet, BAL - Balcony

## / FACADE OPTIONS



CONTEMPORARY



HAMPTONS





## 1800 667 844 | NORTHHOMES.COM.AU

**Disclaimer:** The information contained in this document is for marketing purposes only and does not form part of the contract of sale. Although all efforts have been made to ensure that the information provided is accurate and in accordance with the provisions of the contract of sale, changes may be made during construction and dimensions, areas, fittings, finishes and specifications are subject to change without notice. Any aspects, views and perspectives disclosed in this brochure are indicative only. North Homes reserves the right to alter designs and specifications without notice at any time. All graphics depicting the houses, landscaping and shared and public spaces are indicative only. Furniture and fittings depicted are not inc