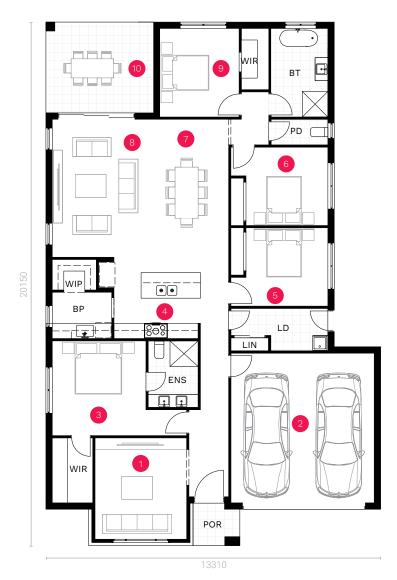

GROUND FLOOR

\*Standard floor plan based on French Provincial façade.

| Ground Floor | 176.56 sqm            | 1. Media Room     | 3.86 x 3.71 m | 6. Bedroom 3 | 3.06 x 3.60 m |
|--------------|-----------------------|-------------------|---------------|--------------|---------------|
| Garage       | 37.42 sqm             | 2. Garage         | 5.88 x 5.64 m | 7. Dining    | 3.13 x 5.42 m |
| Porch        | 3.53 sqm              | 3. Master Bedroom | 3.68 x 3.88 m | 8. Living    | 5.41 x 3.97 m |
| Alfresco     | 15.79 sqm             | 4. Kitchen        | 3.17 x 3.28 m | 9. Bedroom 2 | 3.27 x 3.08 m |
| TOTAL        | 233.30 sqm   25.11 sq | 5. Bedroom 4      | 3.06 x 3.60 m | 10. Alfresco | 3.35 x 4.44 m |

POR - Porch, PD - Powder Room, LD - Laundry, LIN - Linen, WIL - Walk-in Linen, BP - Butler's Pantry, WIP - Walk-in Pantry, ENS - Ensuite, WIR - Walk-in Robe, BT - Bathroom, WC - Water Closet, BAL - Balcony