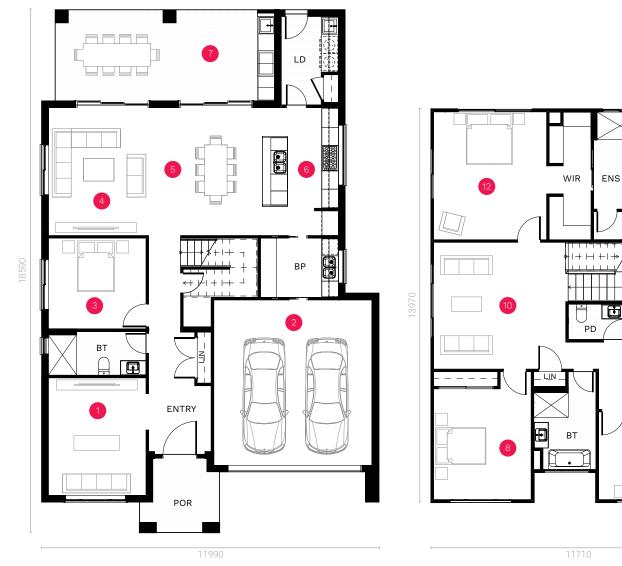

## **■** 5 **♣** 3 **♣** 2

GROUND FLOOR FIRST FLOOR

\*Standard floor plan based on Hamptons façade.

| Ground Floor | 125.14 sqm            | 1. Theatre Room | 3.47 x 4.18 m | 8. Bedroom 4       | 3.47 x 3.94 m |
|--------------|-----------------------|-----------------|---------------|--------------------|---------------|
| Garage       | 33.10 sqm             | 2. Garage       | 5.63 x 5.88 m | 9. Bedroom 3       | 3.47 x 3.12 m |
| Porch        | 6.55 sqm              | 3. Bedroom 5    | 3.47 x 3.23 m | 10. Sitting        | 3.56 x 4.51 m |
| Alfresco     | 25.27 sqm             | 4. Family       | 3.56 x 4.55 m | 11. Bedroom 2      | 3.33 x 3.12 m |
| First Floor  | 122.61 sqm            | 5. Dining       | 3.89 x 4.55 m | 12. Master Bedroom | 4.02 x 4.55 m |
| TOTAL        | 312.67 sqm   33.65 sq | 6. Kitchen      | 2.86 x 3.58 m |                    |               |
|              |                       | 7. Alfresco     | 7.81 x 3.24 m |                    |               |