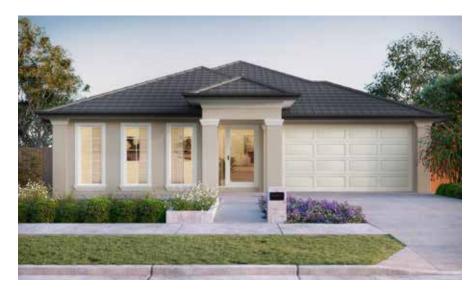

--------|---------------|
| Garage       | 36.01 sqm             | 2. Garage         | 5.88 x 5.63 m | 8. Living     | 5.04 x 3.71 m |
| Porch        | 3.33 sqm              | 3. Media Room     | 4.00 x 5.60 m | 9. Dining     | 4.91 x 3.95 m |
| Alfresco     | 18.15 sqm             | 4. Bedroom 2      | 3.20 x 3.01 m | 10. Kitchen   | 4.91 x 3.36 m |
| TOTAL        | 270.40 sqm   29.10 sq | 5. Bedroom 3      | 3.30 x 3.01 m | 11. Alfresco  | 5.04 x 3.60 m |
|              |                       | 6. Bedroom 4      | 3.41 x 3.01 m |               |               |

POR - Porch, PD - Powder Room, LD - Laundry, LIN - Linen, WIL - Walk-in Linen, BP - Butler's Pantry, WIP - Walk-in Pantry, ENS - Ensuite, WIR - Walk-in Robe, BT - Bathroom, WC - Water Closet, BAL - Balcony

## / FACADE OPTIONS



FRENCH PROVINCIAL



HAMPTONS





## 1800 667 844 | NORTHHOMES.COM.AU

**Disclaimer:** The information contained in this document is for marketing purposes only and does not form part of the contract of sale. Although all efforts have been made to ensure that the information provided is accurate and in accordance with the provisions of the contract of sale, changes may be made during construction and dimensions, areas, fittings, finishes and specifications are subject to change without notice. Any aspects, views and perspectives disclosed in this brochure are indicative only. North Homes reserves the right to alter designs and specifications without notice at any time. All graphics depicting the houses, landscaping and shared and public spaces are indicative only. Furniture and fittings