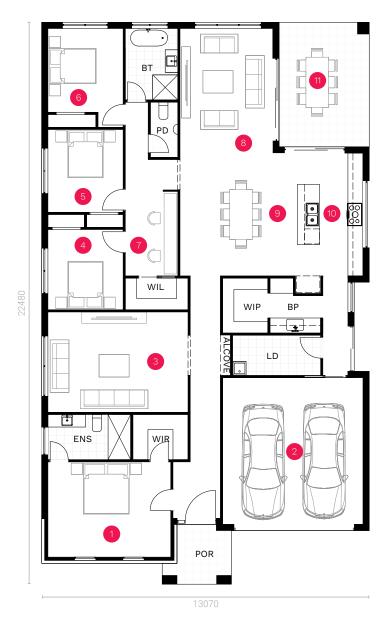

GROUND FLOOR

\*Standard floor plan based on Contemporary façade.

| Ground Floor | 212.91 sqm            | 1. Master Bedroom | 3.87 x 4.91 m | 7. Study Nook | 3.45 x 2.09 m |
|--------------|-----------------------|-------------------|---------------|---------------|---------------|
| Garage       | 36.01 sqm             | 2. Garage         | 5.88 x 5.63 m | 8. Living     | 5.04 x 3.71 m |
| Porch        | 3.33 sqm              | 3. Media Room     | 4.00 x 5.60 m | 9. Dining     | 4.91 x 3.95 m |
| Alfresco     | 18.15 sqm             | 4. Bedroom 2      | 3.20 x 3.01 m | 10. Kitchen   | 4.91 x 3.36 m |
| TOTAL        | 270.40 sqm   29.10 sq | 5. Bedroom 3      | 3.30 x 3.01 m | 11. Alfresco  | 5.04 x 3.60 m |
|              |                       | 6. Bedroom 4      | 3.41 x 3.01 m |               |               |

POR - Porch, PD - Powder Room, LD - Laundry, LIN - Linen, WIL - Walk-in Linen, BP - Butler's Pantry, WIP - Walk-in Pantry, ENS - Ensuite, WIR - Walk-in Robe, BT - Bathroom, WC - Water Closet, BAL - Balcony