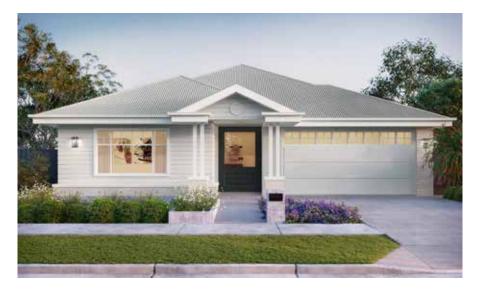

---|
| Garage       | 36.01 sqm             | 2. Garage         | 5.88 x 5.63 m | 8. Living     | 5.04 x 3.71 m |
| Porch        | 3.33 sqm              | 3. Media Room     | 4.00 x 5.60 m | 9. Dining     | 4.91 x 3.95 m |
| Alfresco     | 18.15 sqm             | 4. Bedroom 2      | 3.20 x 3.01 m | 10. Kitchen   | 4.91 x 3.36 m |
| TOTAL        | 270.40 sqm   29.10 sq | 5. Bedroom 3      | 3.30 x 3.01 m | 11. Alfresco  | 5.04 x 3.60 m |
|              |                       | 6. Bedroom 4      | 3.41 x 3.01 m |               |               |

POR - Porch, PD - Powder Room, LD - Laundry, LIN - Linen, WIL - Walk-in Linen, BP - Butler's Pantry, WIP - Walk-in Pantry, ENS - Ensuite, WIR - Walk-in Robe, BT - Bathroom, WC - Water Closet, BAL - Balcony

## / FACADE OPTIONS



FRENCH PROVINCIAL



HAMPTONS





## 1800 667 844 | NORTHHOMES.COM.AU

**Disclaimer:** The information contained in this document is for marketing purposes only and does not form part of the contract of sale. Although all efforts have been made to ensure that the information provided is accurate and in accordance with the provisions of the contract of sale, changes may be made during construction and dimensions, areas, fittings, finishes and specifications are subject to change without notice. Any aspects, views and perspectives disclosed in this brochure are indicative only. North Homes reserves the right to alter designs and specifications without notice at any time. All graphics depicting the houses, landscaping and shared and public spaces are indicative only. Furniture and fittings depicted are not inc