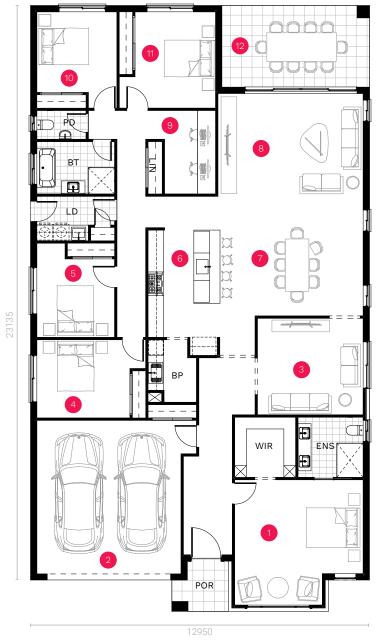

# 

GROUND FLOOR

<sup>\*</sup>Standard floor plan based on Hamptons façade.

| Garage 36.7   Porch 3.7 |        |
|-------------------------|--------|
| Garage 36.7             | 0 sqm  |
|                         | '2 sqm |
| 200.2                   | 6 sqm  |
| Ground Floor 236.2      | 22 sqm |

| 1. Master Bedroom | 4.91 x 4.88 m |
|-------------------|---------------|
| 2. Garage         | 5.51 x 5.87 m |
| 3. Theatre Room   | 4.04 x 3.69 m |
| 4. Bedroom 2      | 3.56 x 2.99 m |
| 5. Bedroom 3      | 3.06 x 3.00 m |
| 6. Kitchen        | 2.11 x 5.39 m |

| 7. Dining     | 5.55 x 4.32 m |
|---------------|---------------|
| 8. Family     | 5.55 x 3.88 m |
| 9. Study      | 2.58 x 3.19 m |
| 10. Bedroom 4 | 3.06 x 3.68 m |
| 11. Bedroom 5 | 3.68 x 3.68 m |
| 12. Alfresco  | 5.64 x 3.12 m |