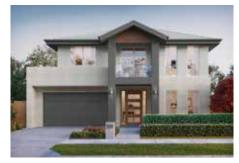

COMFORT SERIES

# /ASPEN 30

Stylish appeal radiates from this breathtaking five-bedroom abode. Featuring a generously sized kitchen and dining area that seamlessly extends to the grand alfresco this home is as welcoming as it is spacious. With creature comforts such as a large walk-in butler's pantry and luxurious master suite with double vanity in the ensuite, the



#### / FACADE OPTIONS







CONTEMPORARY FRENCH PROVINCIAL TREND

## /ASPEN 30

# **■** 5 **♣** 3 **♣** 2



\*Standard floor plan based on Hamptons façade.

| Ground Floor | 100.26 sqm            | 1. Guest Bedroom | 3.50 x 3.28 m | 8. Rumpus          | 4.10 x 3.07 m |
|--------------|-----------------------|------------------|---------------|--------------------|---------------|
| Garage       | 36.28 sqm             | 2. Garage        | 5.77 x 5.63 m | 9. Bedroom 3       | 3.41 x 3.02 m |
| Porch        | 7.15 sqm              | 3. Living        | 4.39 x 3.80 m | 10. Bedroom 4      | 3.18 x 2.77 m |
| Alfresco     | 19.32 sqm             | 4. Dining        | 4.39 x 2.60 m | 11. Master Bedroom | 5.07 x 3.70 m |
| First Floor  | 117.86 sqm            | 5. Kitchen       | 4.39 x 2.86 m |                    |