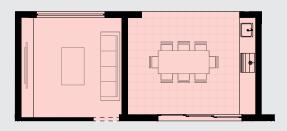

# **■** 5 **♣** 3 **♣** 2

\*Standard floor plan based on Hamptons façade.

| Ground Floor | 100.26 sqm            | 1. Guest Bedroom | 3.50 x 3.28 m | 8. Rumpus          | 4.10 x 3.07 m |
|--------------|-----------------------|------------------|---------------|--------------------|---------------|
| Garage       | 36.28 sqm             | 2. Garage        | 5.77 x 5.63 m | 9. Bedroom 3       | 3.41 x 3.02 m |
| Porch        | 7.15 sqm              | 3. Living        | 4.39 x 3.80 m | 10. Bedroom 4      | 3.18 x 2.77 m |
| Alfresco     | 19.32 sqm             | 4. Dining        | 4.39 x 2.60 m | 11. Master Bedroom | 5.07 x 3.70 m |
| First Floor  | 117.86 sqm            | 5. Kitchen       | 4.39 x 2.86 m |                    |               |
| Balcony      | 3.96 sqm              | 6. Alfresco      | 3.84 x 5.03 m |                    |               |
| TOTAL        | 280.87 sqm   30.23 sq | 7. Bedroom 2     | 3.41 x 3.11 m |                    |               |

### / DESIGN OPTIONS

BBQ to Alfresco & Media Room Option

Alfresco - 3.84 x 4.84 m Media Room - 3.71 x 3.75 m

GROUND FLOOR

Extended Alfresco Option 3.84 x 10.01 m

GROUND FLOOR

Media Room Option 3.60 x 3.26 m