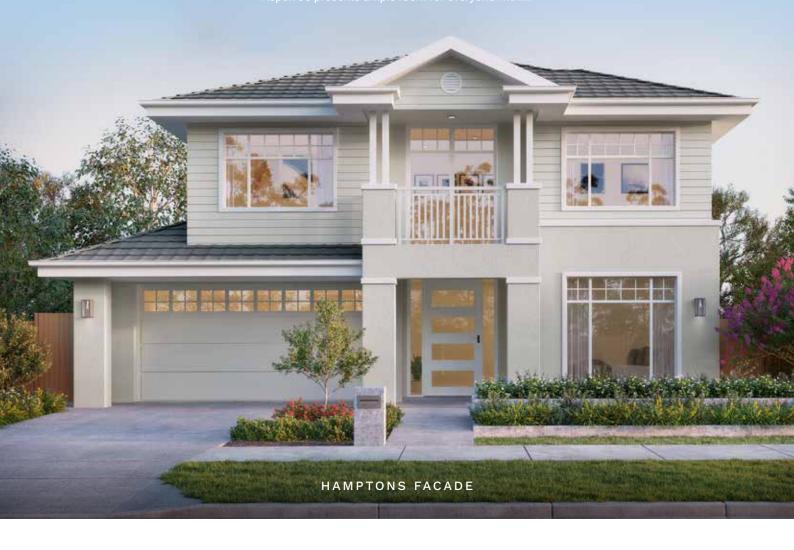

# /ASPEN 30

Stylish appeal radiates from this breathtaking five-bedroom abode. Featuring a generously sized kitchen and dining area that seamlessly extends to the grand alfresco this home is as welcoming as it is spacious. With creature comforts such as a large walk-in butler's pantry and luxurious master suite with double vanity in the ensuite, the

# **■** 5 **♣** 3 **♣** 2

\*Standard floor plan based on Hamptons façade.

| Ground Floor | 100.26 sqm            | 1. Guest Bedroom | 3.50 x 3.28 m | 8. Rumpus          | 4.10 x 3.07 m |
|--------------|-----------------------|------------------|---------------|--------------------|---------------|
| Garage       | 36.28 sqm             | 2. Garage        | 5.77 x 5.63 m | 9. Bedroom 3       | 3.41 x 3.02 m |
| Porch        | 7.15 sqm              | 3. Living        | 4.39 x 3.80 m | 10. Bedroom 4      | 3.18 x 2.77 m |
| Alfresco     | 19.32 sqm             | 4. Dining        | 4.39 x 2.60 m | 11. Master Bedroom | 5.07 x 3.70 m |
| First Floor  | 117.86 sqm            | 5. Kitchen       | 4.39 x 2.86 m |                    |               |
| Balcony      | 3.96 sqm              | 6. Alfresco      | 3.84 x 5.03 m |                    |               |
| TOTAL        | 280.87 sqm   30.23 sq | 7. Bedroom 2     | 3.41 x 3.11 m |                    |               |