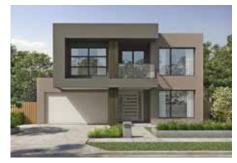

COMFORT SERIES

# /ASPEN 30

Stylish appeal radiates from this breathtaking five-bedroom abode. Featuring a generously sized kitchen and dining area that seamlessly extends to the grand alfresco this home is as welcoming as it is spacious. With creature comforts such as a large walk-in butler's pantry and luxurious master suite with double vanity in the ensuite, the



#### / FACADE OPTIONS







CONTEMPORARY FRENCH PROVINCIAL TREND

## /ASPEN 30

# **■** 5 **♣** 3 **♣** 2



\*Standard floor plan based on Hamptons façade.

| Ground Floor | 100.26 sqm            | 1. Guest Bedroom | 3.50 x 3.28 m | 8. Rumpus          | 4.10 x 3.07 m |
|--------------|-----------------------|------------------|---------------|--------------------|---------------|
| Garage       | 36.28 sqm             | 2. Garage        | 5.77 x 5.63 m | 9. Bedroom 3       | 3.41 x 3.02 m |
| Porch        | 7.15 sqm              | 3. Living        | 4.39 x 3.80 m | 10. Bedroom 4      | 3.18 x 2.77 m |
| Alfresco     | 19.32 sqm             | 4. Dining        | 4.39 x 2.60 m | 11. Master Bedroom | 5.07 x 3.70 m |
| First Floor  | 117.86 sqm            | 5. Kitchen       | 4.39 x 2.86 m |                    |