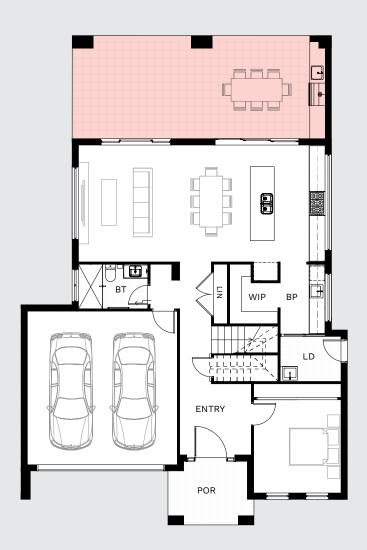

# **■** 5 **♣** 3 **♣** 2

\*Standard floor plan based on Hamptons façade.

| Ground Floor | 100.26 sqm            | 1. Guest Bedroom | 3.50 x 3.28 m | 8. Rumpus          | 4.10 x 3.07 m |
|--------------|-----------------------|------------------|---------------|--------------------|---------------|
| Garage       | 36.28 sqm             | 2. Garage        | 5.77 x 5.63 m | 9. Bedroom 3       | 3.41 x 3.02 m |
| Porch        | 7.15 sqm              | 3. Living        | 4.39 x 3.80 m | 10. Bedroom 4      | 3.18 x 2.77 m |
| Alfresco     | 19.32 sqm             | 4. Dining        | 4.39 x 2.60 m | 11. Master Bedroom | 5.07 x 3.70 m |
| First Floor  | 117.86 sqm            | 5. Kitchen       | 4.39 x 2.86 m |                    |               |
| Balcony      | 3.96 sqm              | 6. Alfresco      | 3.84 x 5.03 m |                    |               |
| TOTAL        | 280.87 sqm   30.23 sq | 7. Bedroom 2     | 3.41 x 3.11 m |                    |               |

### / DESIGN OPTIONS

BBQ to Alfresco & Media Room Option

Alfresco - 3.84 x 4.84 m Media Room - 3.71 x 3.75 m

GROUND FLOOR

Extended Alfresco Option 3.84 x 10.01 m

GROUND FLOOR

Media Room Option 3.60 x 3.26 m