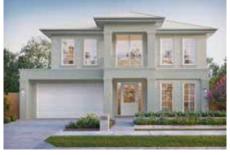

COMFORT SERIES

# /ASPEN 30

Stylish appeal radiates from this breathtaking five-bedroom abode. Featuring a generously sized kitchen and dining area that seamlessly extends to the grand alfresco this home is as welcoming as it is spacious. With creature comforts such as a large walk-in butler's pantry and luxurious master suite with double vanity in the ensuite, the



#### / FACADE OPTIONS







CONTEMPORARY FRENCH PROVINCIAL TREND

## /ASPEN 30

# **■** 5 **♣** 3 **♣** 2



\*Standard floor plan based on Hamptons façade.

| Ground Floor | 100.26 sqm            | 1. Guest Bedroom | 3.50 x 3.28 m | 8. Rumpus          | 4.10 x 3.07 m |
|--------------|-----------------------|------------------|---------------|--------------------|---------------|
| Garage       | 36.28 sqm             | 2. Garage        | 5.77 x 5.63 m | 9. Bedroom 3       | 3.41 x 3.02 m |
| Porch        | 7.15 sqm              | 3. Living        | 4.39 x 3.80 m | 10. Bedroom 4      | 3.18 x 2.77 m |
| Alfresco     | 19.32 sqm             | 4. Dining        | 4.39 x 2.60 m | 11. Master Bedroom | 5.07 x 3.70 m |
| First Floor  | 117.86 sqm            | 5. Kitchen       | 4.39 x 2.86 m |                    |