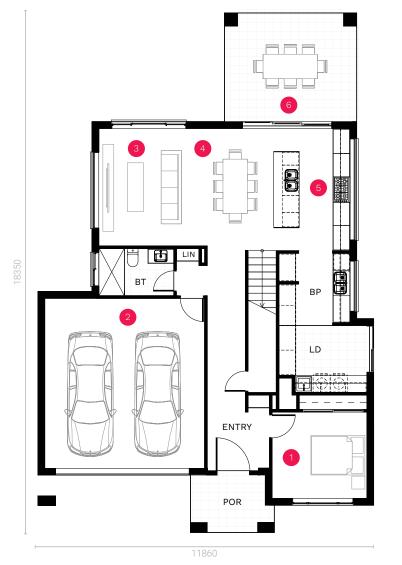

# 4 - 3 - 2

GROUND FLOOR

FIRST FLOOR

\*Standard floor plan based on Hamptons façade.

| Ground Floor | 99.26 sqm             |
|--------------|-----------------------|
| Garage       | 37.21 sqm             |
| Porch        | 5.67 sqm              |
| Alfresco     | 17.93 sqm             |
| First Floor  | 85.31 sqm             |
| Balcony      | 3.29 sqm              |
| TOTAL        | 248.67 sqm   26.76 sq |
|              |                       |

| 1. Bedroom 4 | 3.05 x 3.35 m |
|--------------|---------------|
| 2. Garage    | 6.01 x 5.65 m |
| 3. Family    | 4.15 x 3.65 m |
| 4. Dining    | 4.15 x 2.44 m |
| 5. Kitchen   | 4.15 x 2.78 m |
| 6. Alfresco  | 3.84 x 4.67 m |
| 7. Bedroom 2 | 3.31 x 3.05 m |

| 8. Living         | 3.30 x 3.13 m |
|-------------------|---------------|
| 9. Master Bedroom | 3.66 x 3.11 m |
| 10. Bedroom 3     | 2.97 x 3.65 m |