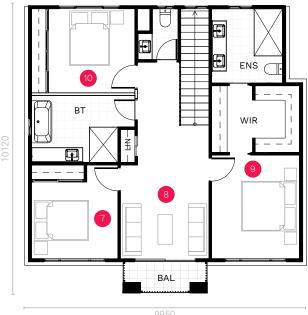

# 4 - 3 - 2

GROUND FLOOR

FIRST FLOOR

\*Standard floor plan based on Hamptons façade.

| Ground Floor | 99.26 sqm             |
|--------------|-----------------------|
| Garage       | 37.21 sqm             |
| Porch        | 5.67 sqm              |
| Alfresco     | 17.93 sqm             |
| First Floor  | 85.31 sqm             |
| Balcony      | 3.29 sqm              |
| TOTAL        | 248.67 sqm   26.76 sq |
|              |                       |

| 1. Bedroom 4 | 3.05 x 3.35 m |
|--------------|---------------|
| 2. Garage    | 6.01 x 5.65 m |
| 3. Family    | 4.15 x 3.65 m |
| 4. Dining    | 4.15 x 2.44 m |
| 5. Kitchen   | 4.15 x 2.78 m |
| 6. Alfresco  | 3.84 x 4.67 m |
| 7. Bedroom 2 | 3.31 x 3.05 m |

| 8. Living         | 3.30 x 3.13 m |
|-------------------|---------------|
| 9. Master Bedroom | 3.66 x 3.11 m |
| 10. Bedroom 3     | 2.97 x 3.65 m |