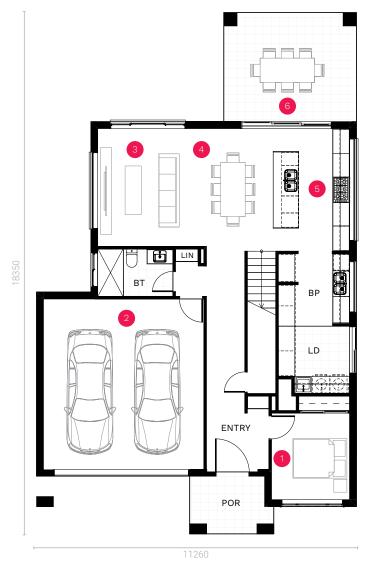

## 4 6 3 6 2

GROUND FLOOR

FIRST FLOOR

\*Standard floor plan based on Hamptons façade.

| Ground Floor | 95.31 sqm             |
|--------------|-----------------------|
| Garage       | 37.21 sqm             |
| Porch        | 5.67 sqm              |
| Alfresco     | 17.93 sqm             |
| First Floor  | 82.26 sqm             |
| Balcony      | 3.29 sqm              |
| TOTAL        | 241.64 sqm   26.01 sq |

| 1. Bedroom 4 | 3.05 x 2.75 m |
|--------------|---------------|
| 2. Garage    | 6.01 x 5.65 m |
| 3. Family    | 4.15 x 3.65 m |
| 4. Dining    | 4.15 x 2.44 m |
| 5. Kitchen   | 4.15 x 2.78 m |
| 6. Alfresco  | 3.84 x 4.67 m |
| 7. Bedroom 2 | 3.31 x 3.05 m |

| 8. Living         | 3.30 x 3.13 m |
|-------------------|---------------|
| 9. Master Bedroom | 3.66 x 2.51 m |
| 10. Bedroom 3     | 2.97 x 3.05 m |