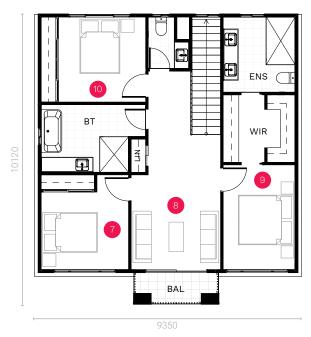

## 4 6 3 6 2

GROUND FLOOR

FIRST FLOOR

\*Standard floor plan based on Hamptons façade.

| Ground Floor | 95.31 sqm             |
|--------------|-----------------------|
| Garage       | 37.21 sqm             |
| Porch        | 5.67 sqm              |
| Alfresco     | 17.93 sqm             |
| First Floor  | 82.26 sqm             |
| Balcony      | 3.29 sqm              |
| TOTAL        | 241.64 sqm   26.01 sq |

| 1. Bedroom 4 | 3.05 x 2.75 m |
|--------------|---------------|
| 2. Garage    | 6.01 x 5.65 m |
| 3. Family    | 4.15 x 3.65 m |
| 4. Dining    | 4.15 x 2.44 m |
| 5. Kitchen   | 4.15 x 2.78 m |
| 6. Alfresco  | 3.84 x 4.67 m |
| 7. Bedroom 2 | 3.31 x 3.05 m |

| 8. Living         | 3.30 x 3.13 m |
|-------------------|---------------|
| 9. Master Bedroom | 3.66 x 2.51 m |
| 10. Bedroom 3     | 2.97 x 3.05 m |